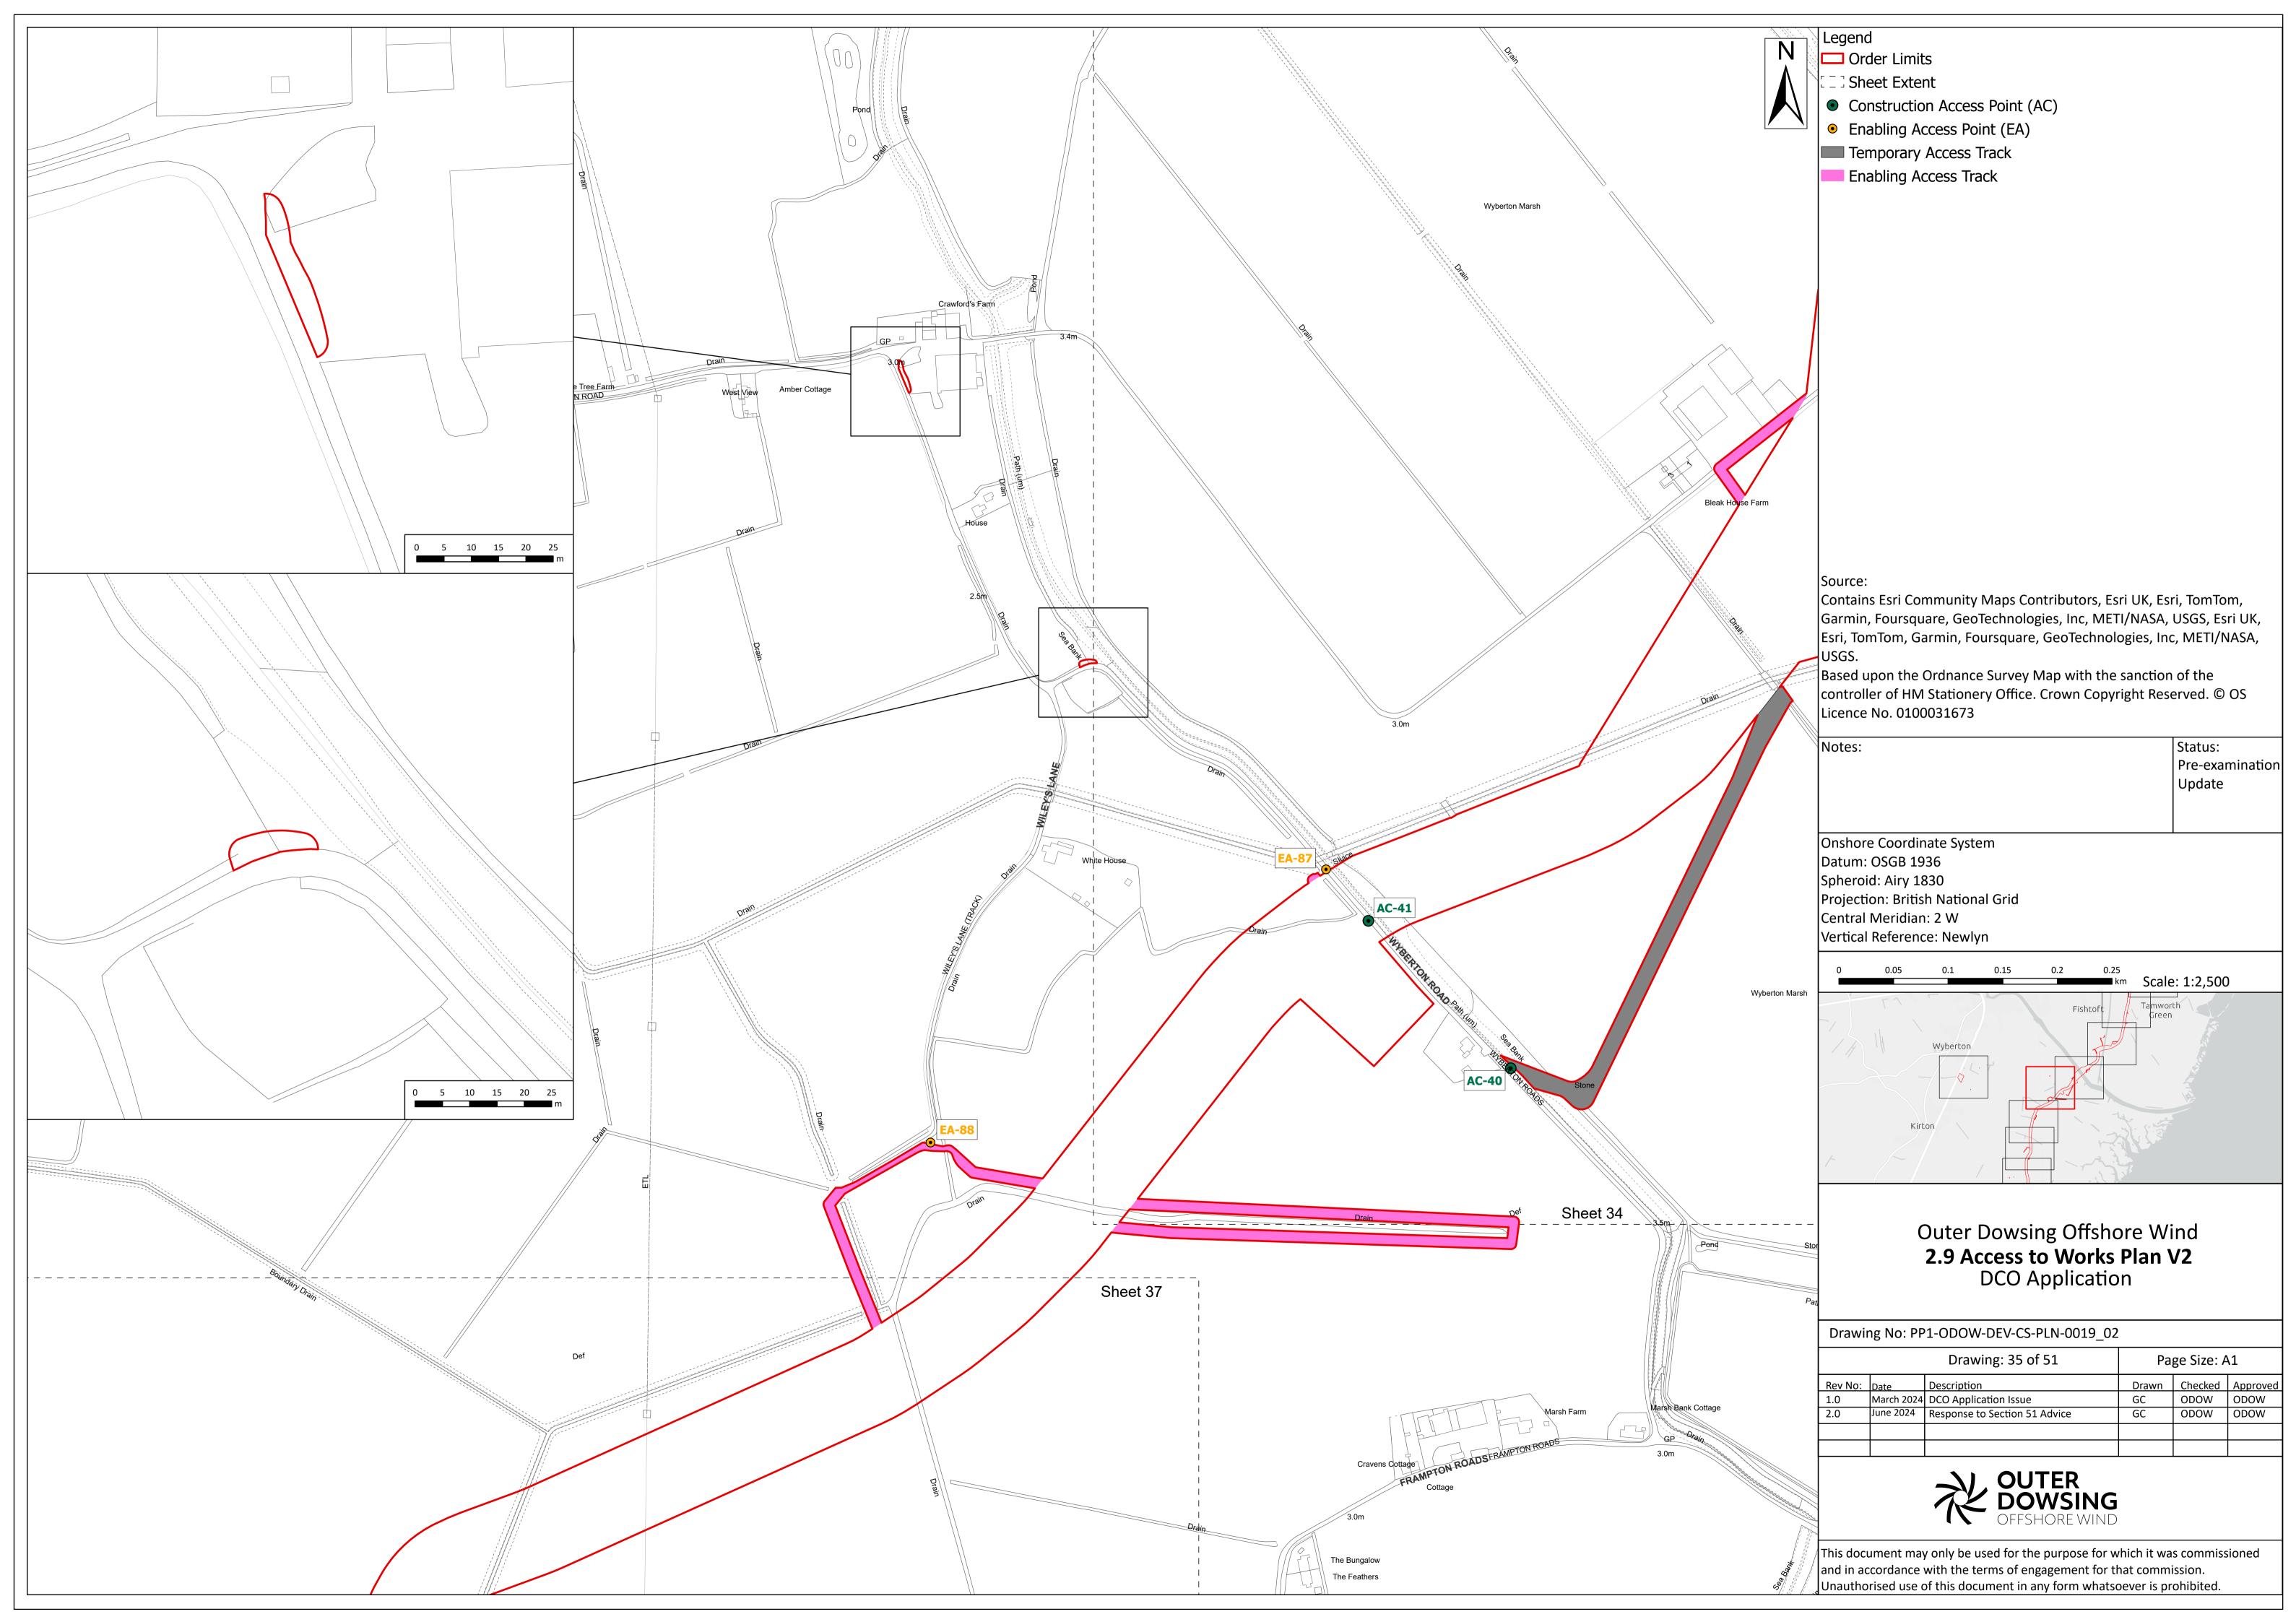

|
| Rev No.                         | Date          |                             | Status / Reason for Issue        | Author                  | Checked by                                       | Reviewed<br>by   |     | Approved by      |
| 1.0                             | March<br>2024 |                             | DCO Application                  | Outer<br>Dowsing        | Shepherd &<br>Wedderburn                         | Outer<br>Dowsing |     | Outer<br>Dowsing |
| 2.0                             | July 2024     |                             | Response to<br>Section 51 Advice | Outer<br>Dowsing        | Shepherd &<br>Wedderburn                         | Outer<br>Dowsing |     | Outer<br>Dowsing |