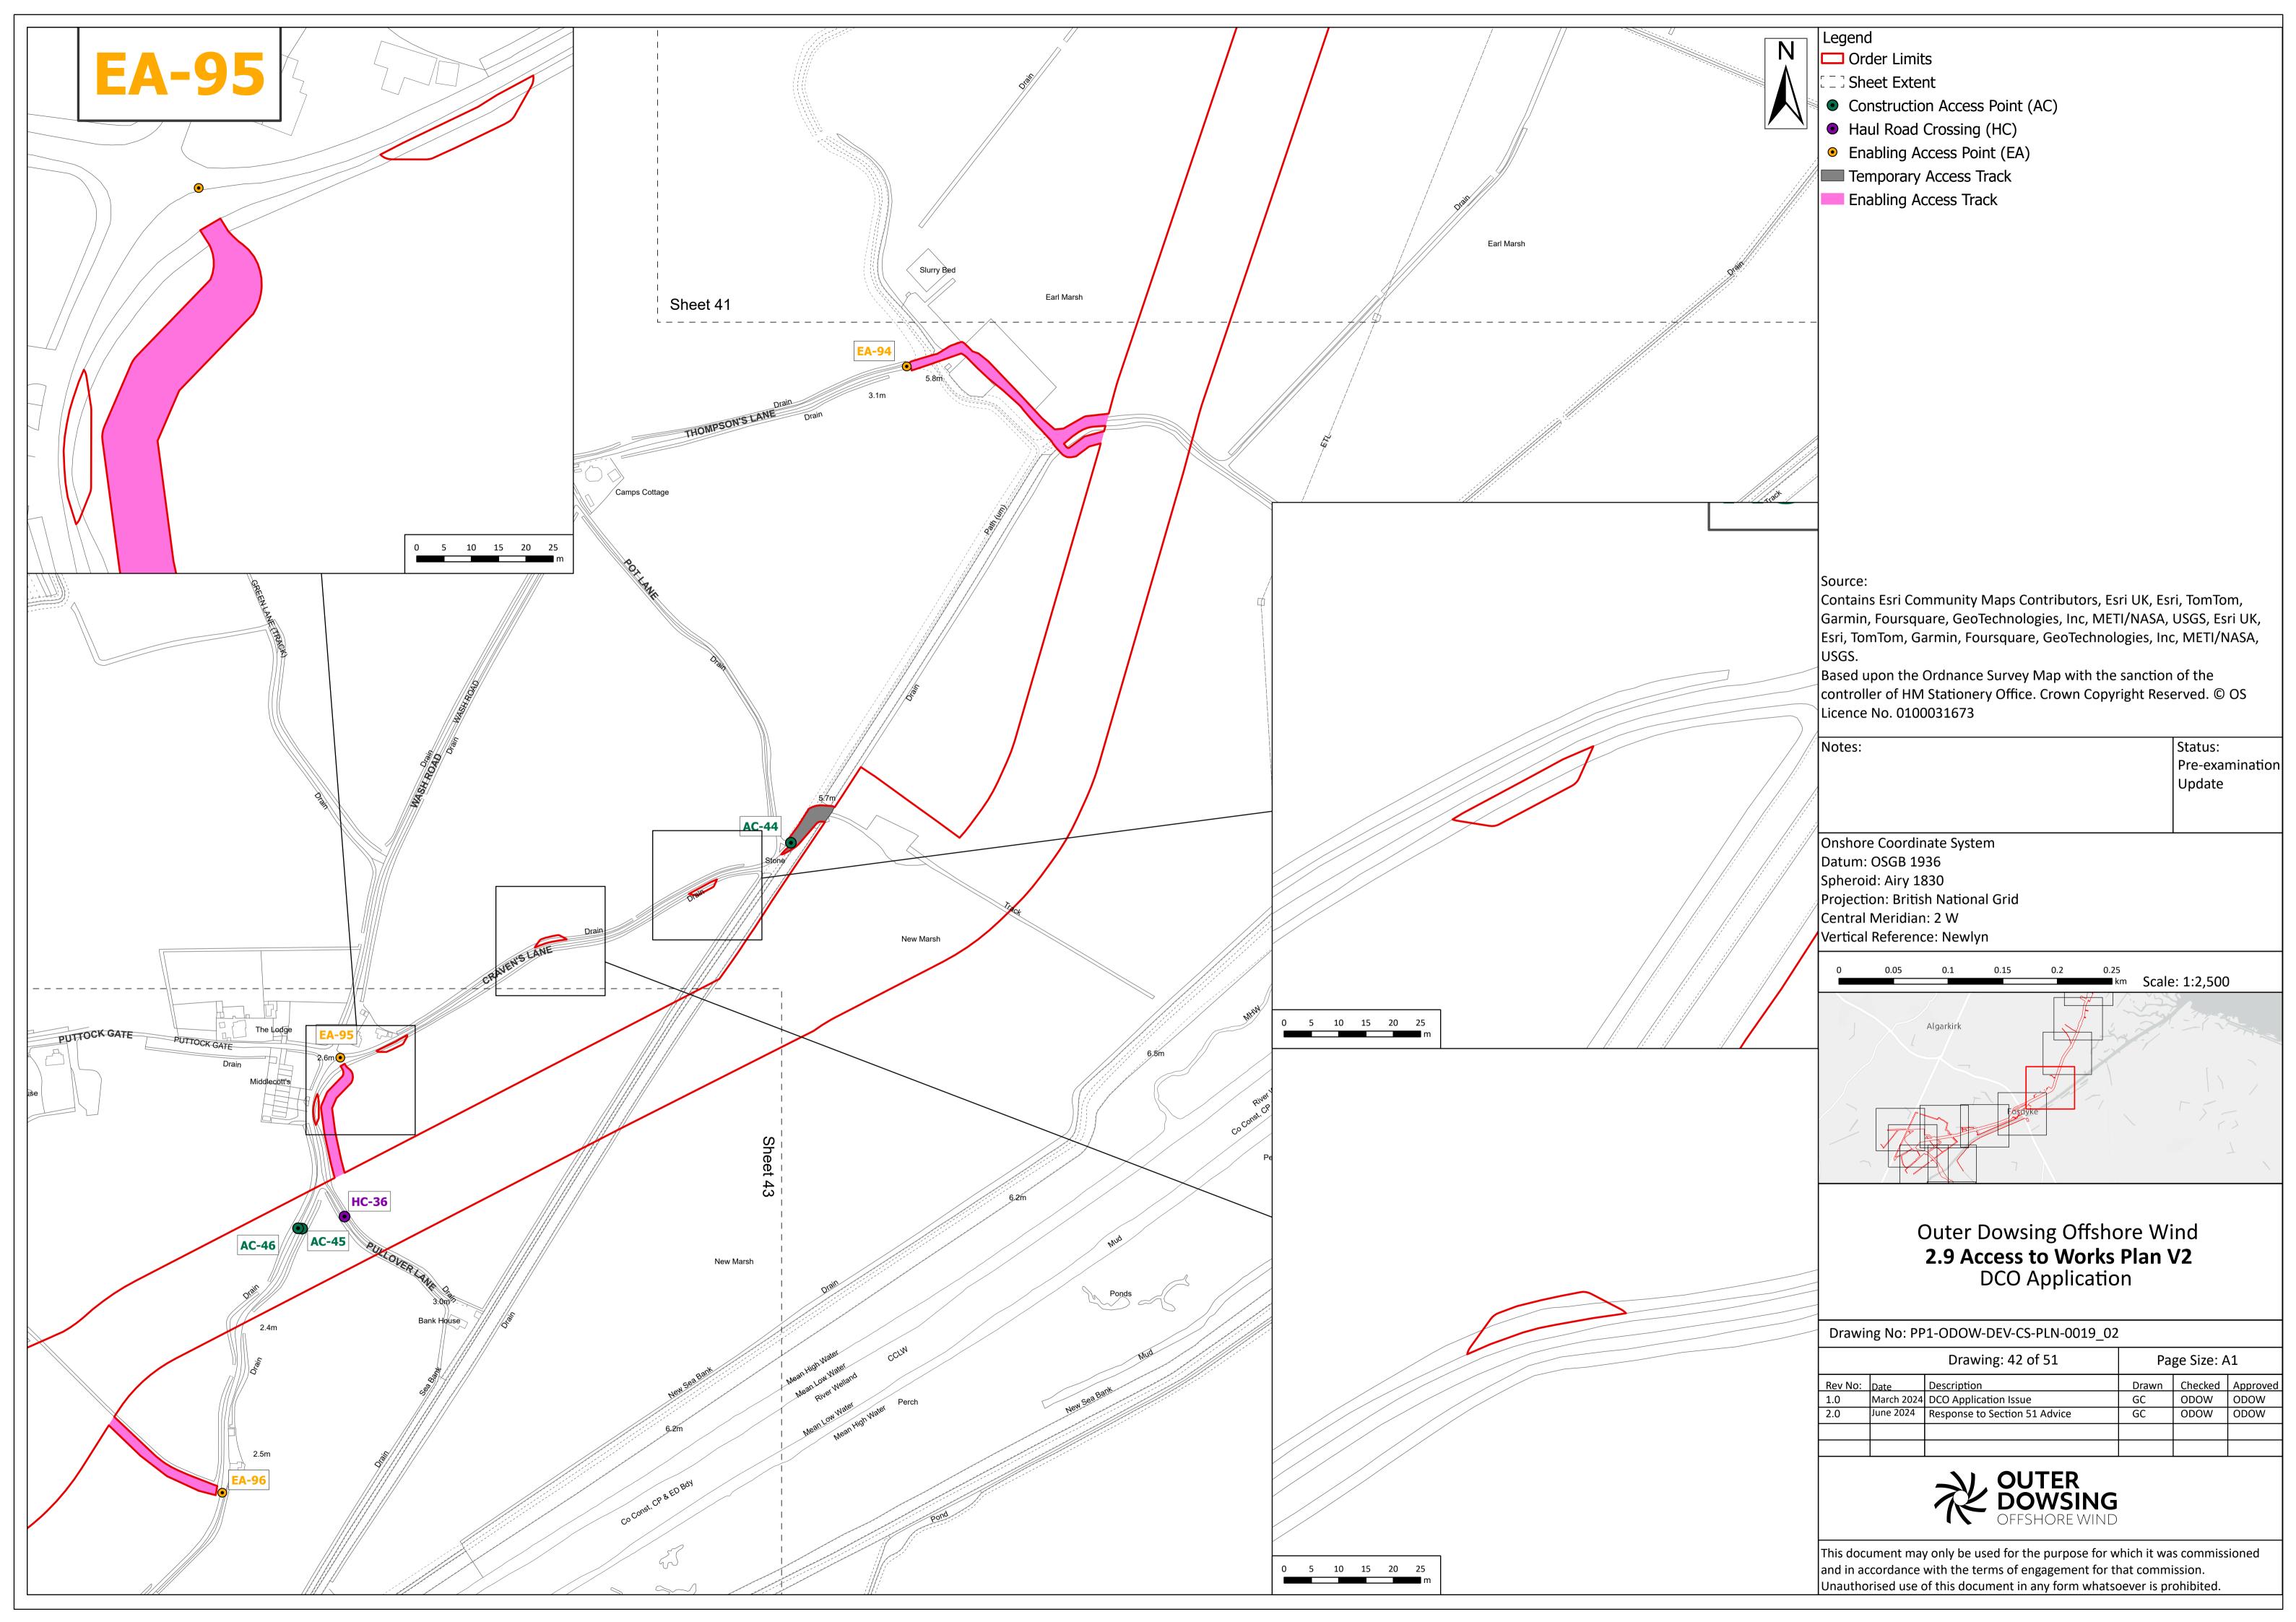

| Rev No.                         | Date          |                             | Status / Reason for Issue        | Author                  | Checked by                                       | Reviewed<br>by   |     | Approved by      |
| 1.0                             | March<br>2024 |                             | DCO Application                  | Outer<br>Dowsing        | Shepherd &<br>Wedderburn                         | Outer<br>Dowsing |     | Outer<br>Dowsing |
| 2.0                             | July 2024     |                             | Response to<br>Section 51 Advice | Outer<br>Dowsing        | Shepherd &<br>Wedderburn                         | Outer<br>Dowsing |     | Outer<br>Dowsing |