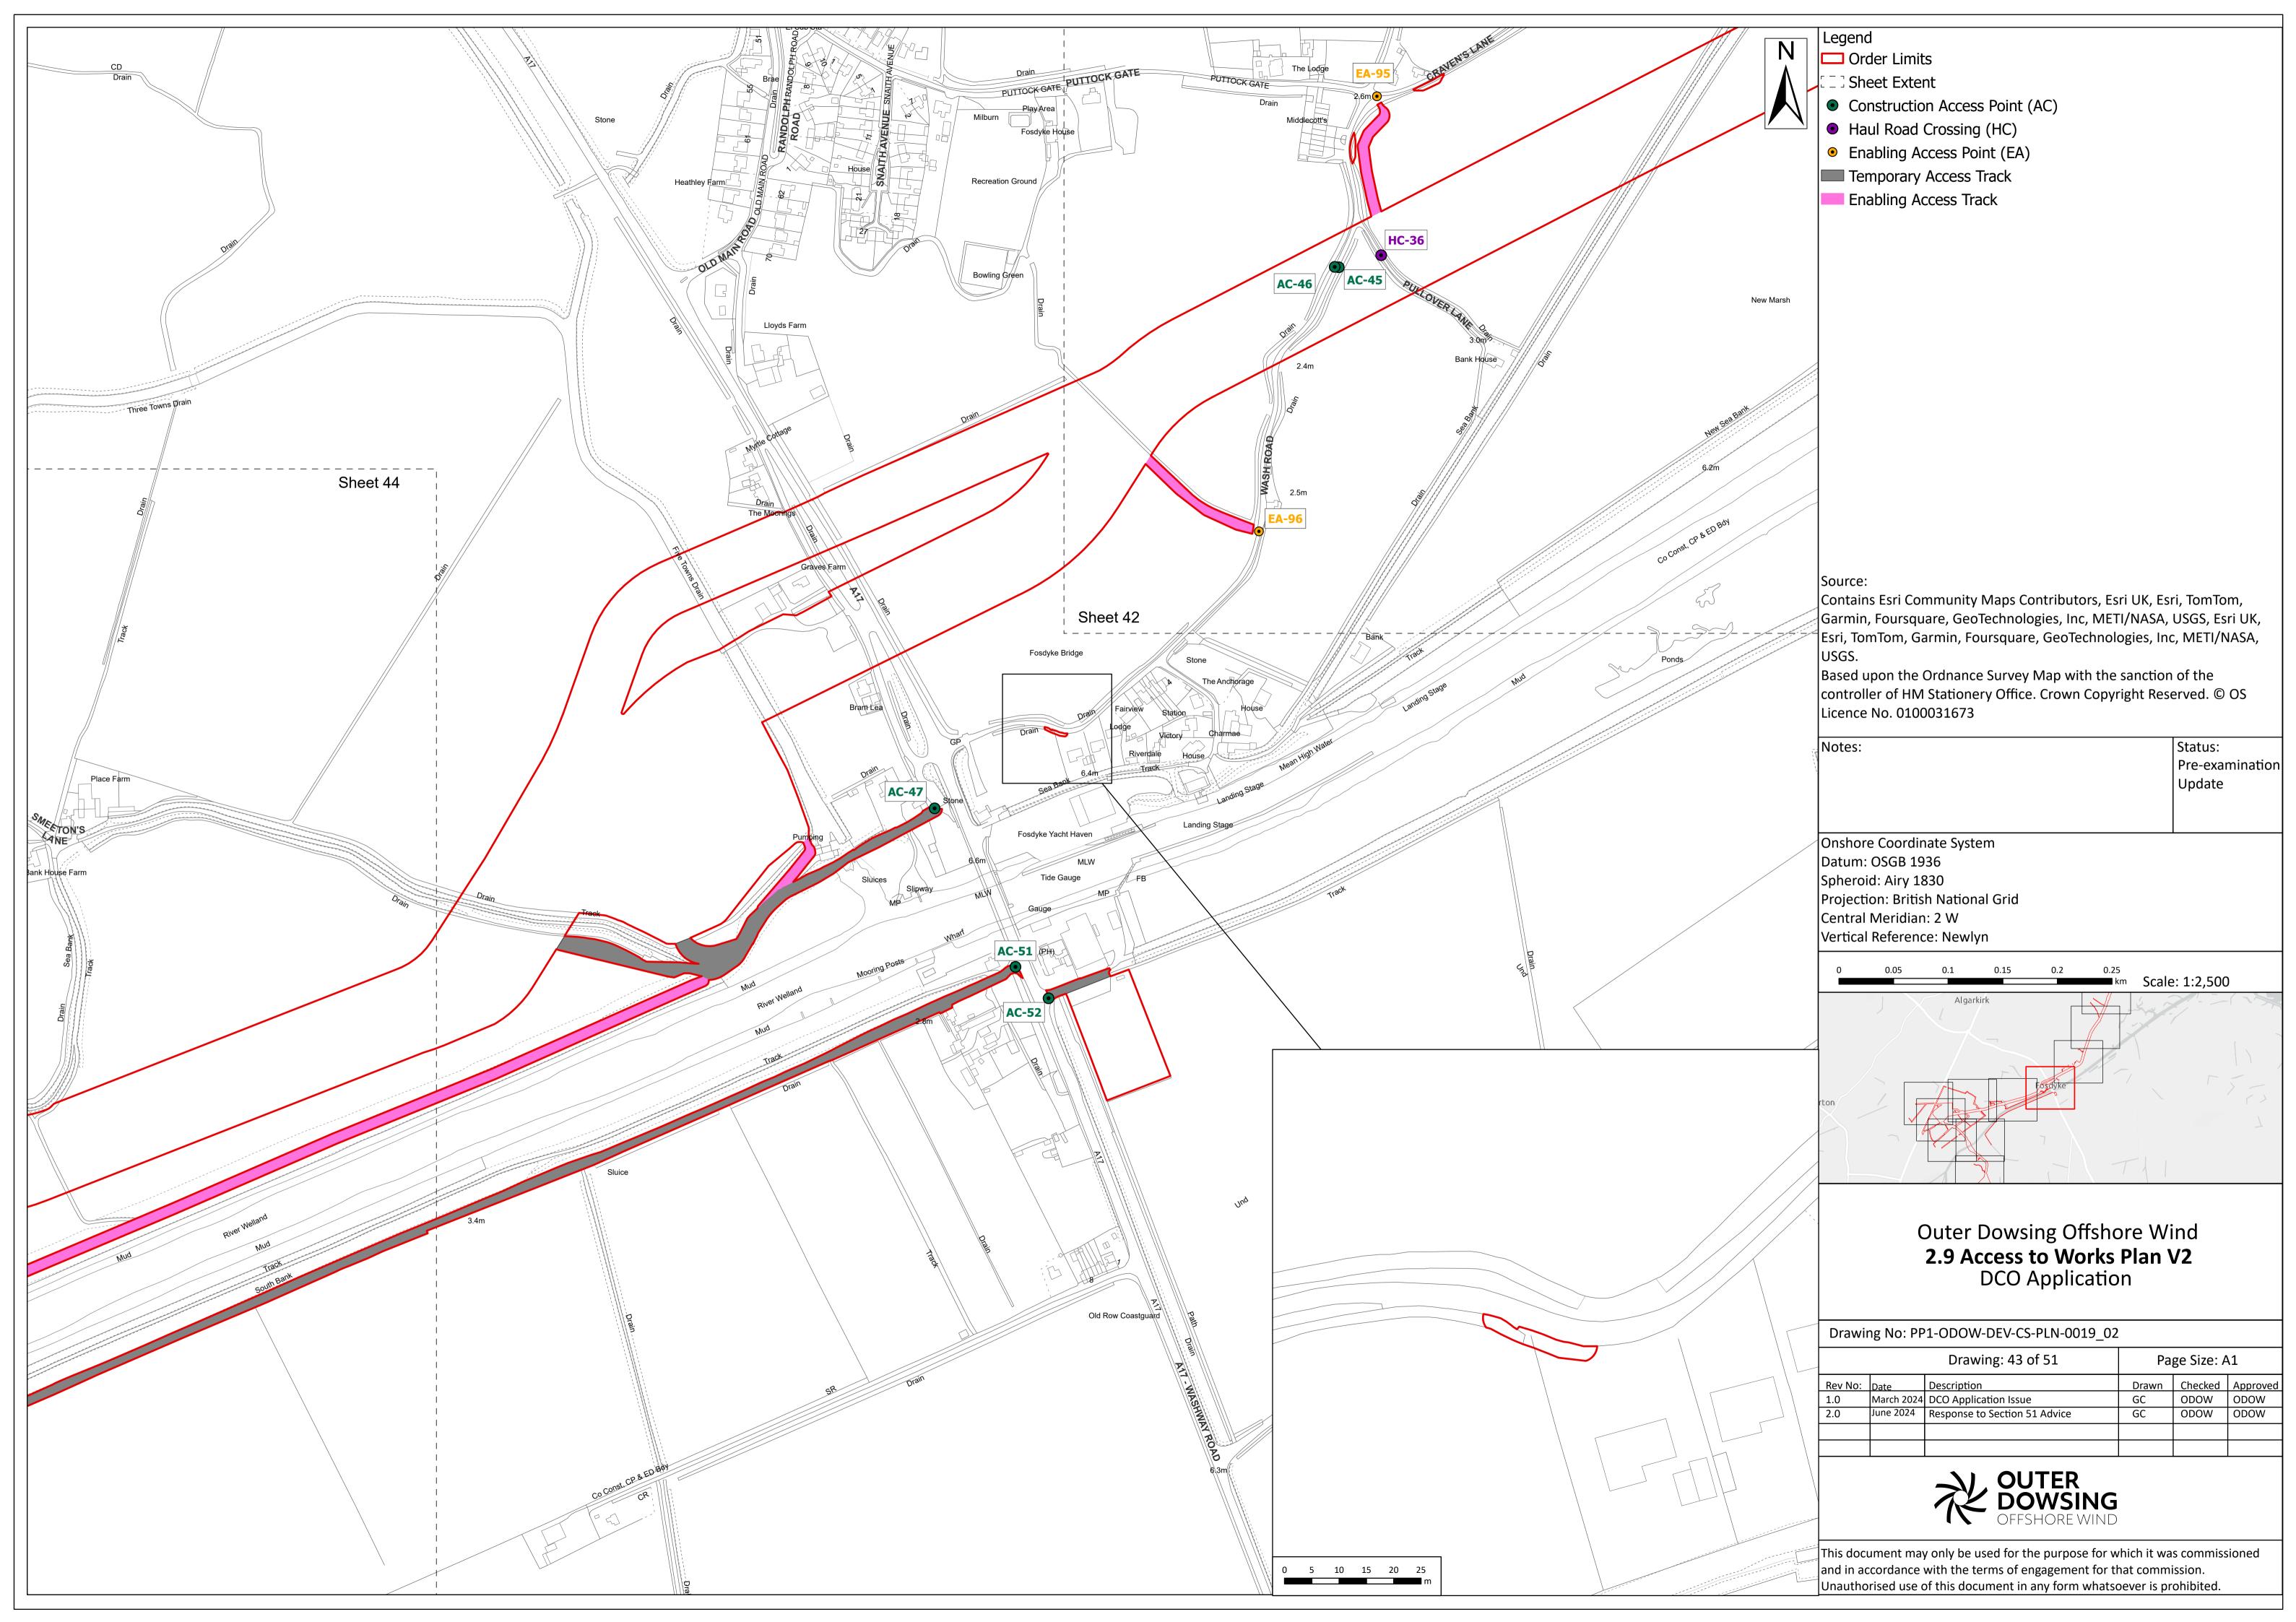

| Company:                        |               | Ou                          | ter Dowsing Offshore             | Asset:                  |                                                  | Whole Asset      |     |                  |
|---------------------------------|---------------|-----------------------------|----------------------------------|-------------------------|--------------------------------------------------|------------------|-----|------------------|
| Project:                        |               | WI                          | hole Wind Farm                   | Sub<br>Project/Package: |                                                  | Whole Asset      |     |                  |
| Document Title or Description:  |               | 2.9 Access to Works Plan    |                                  |                         |                                                  |                  |     |                  |
| Internal<br>Document<br>Number: |               | PP1-ODOW-DEV-CS-PLN-0019_02 |                                  |                         | 3 <sup>rd</sup> Party Doc No<br>(If applicable): |                  | N/A |                  |
| Rev No.                         | Date          |                             | Status / Reason for Issue        | Author                  | Checked by                                       | Reviewed<br>by   |     | Approved by      |
| 1.0                             | March<br>2024 |                             | DCO Application                  | Outer<br>Dowsing        | Shepherd &<br>Wedderburn                         | Outer<br>Dowsing |     | Outer<br>Dowsing |
| 2.0                             | July 2024     |                             | Response to<br>Section 51 Advice | Outer<br>Dowsing        | Shepherd &<br>Wedderburn                         | Outer<br>Dowsing |     | Outer<br>Dowsing |