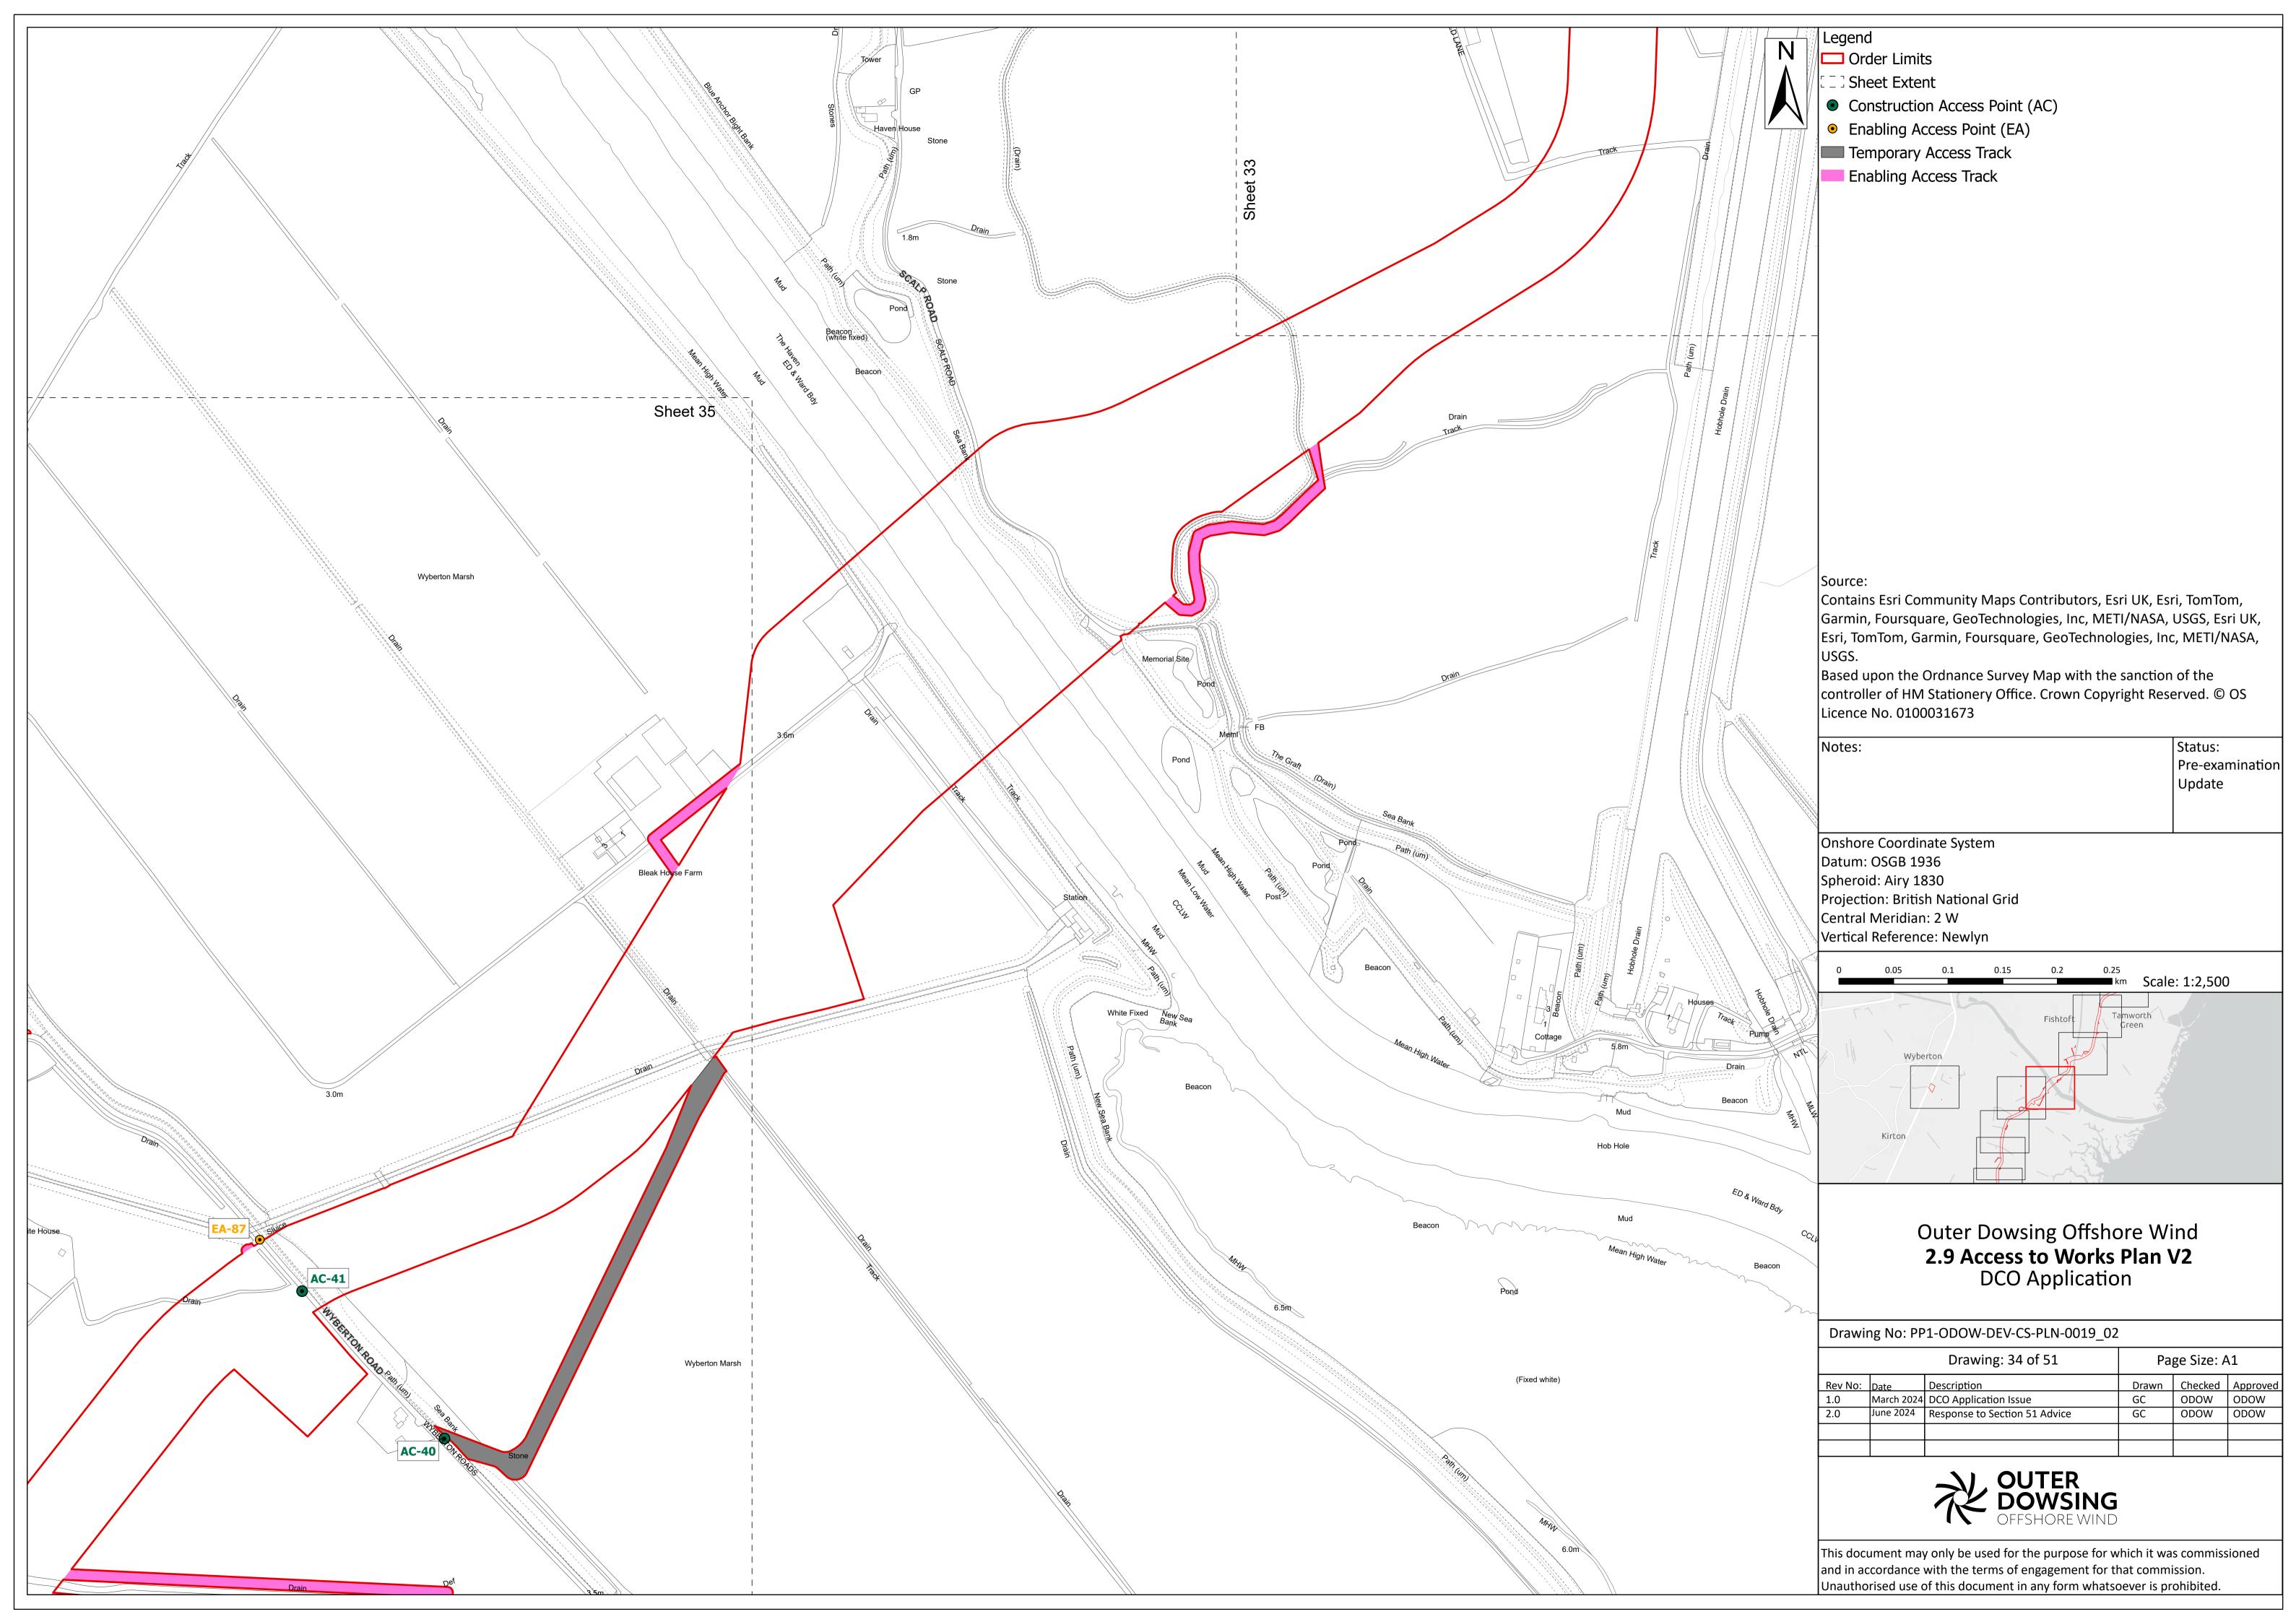

| Company:                        |               | Ou                          | ter Dowsing Offshore             | Asset:                  |                                                  | Whole Asset      |     |                  |
|---------------------------------|---------------|-----------------------------|----------------------------------|-------------------------|--------------------------------------------------|------------------|-----|------------------|
| Project:                        |               | WI                          | hole Wind Farm                   | Sub<br>Project/Package: |                                                  | Whole Asset      |     |                  |
| Document Title or Description:  |               | 2.9 Access to Works Plan    |                                  |                         |                                                  |                  |     |                  |
| Internal<br>Document<br>Number: |               | PP1-ODOW-DEV-CS-PLN-0019_02 |                                  |                         | 3 <sup>rd</sup> Party Doc No<br>(If applicable): |                  | N/A |                  |
| Rev No.                         | Date          |                             | Status / Reason for Issue        | Author                  | Checked by                                       | Reviewed<br>by   |     | Approved by      |
| 1.0                             | March<br>2024 |                             | DCO Application                  | Outer<br>Dowsing        | Shepherd &<br>Wedderburn                         | Outer<br>Dowsing |     | Outer<br>Dowsing |
| 2.0                             | July 2024     |                             | Response to<br>Section 51 Advice | Outer<br>Dowsing        | Shepherd &<br>Wedderburn                         | Outer<br>Dowsing |     | Outer<br>Dowsing |