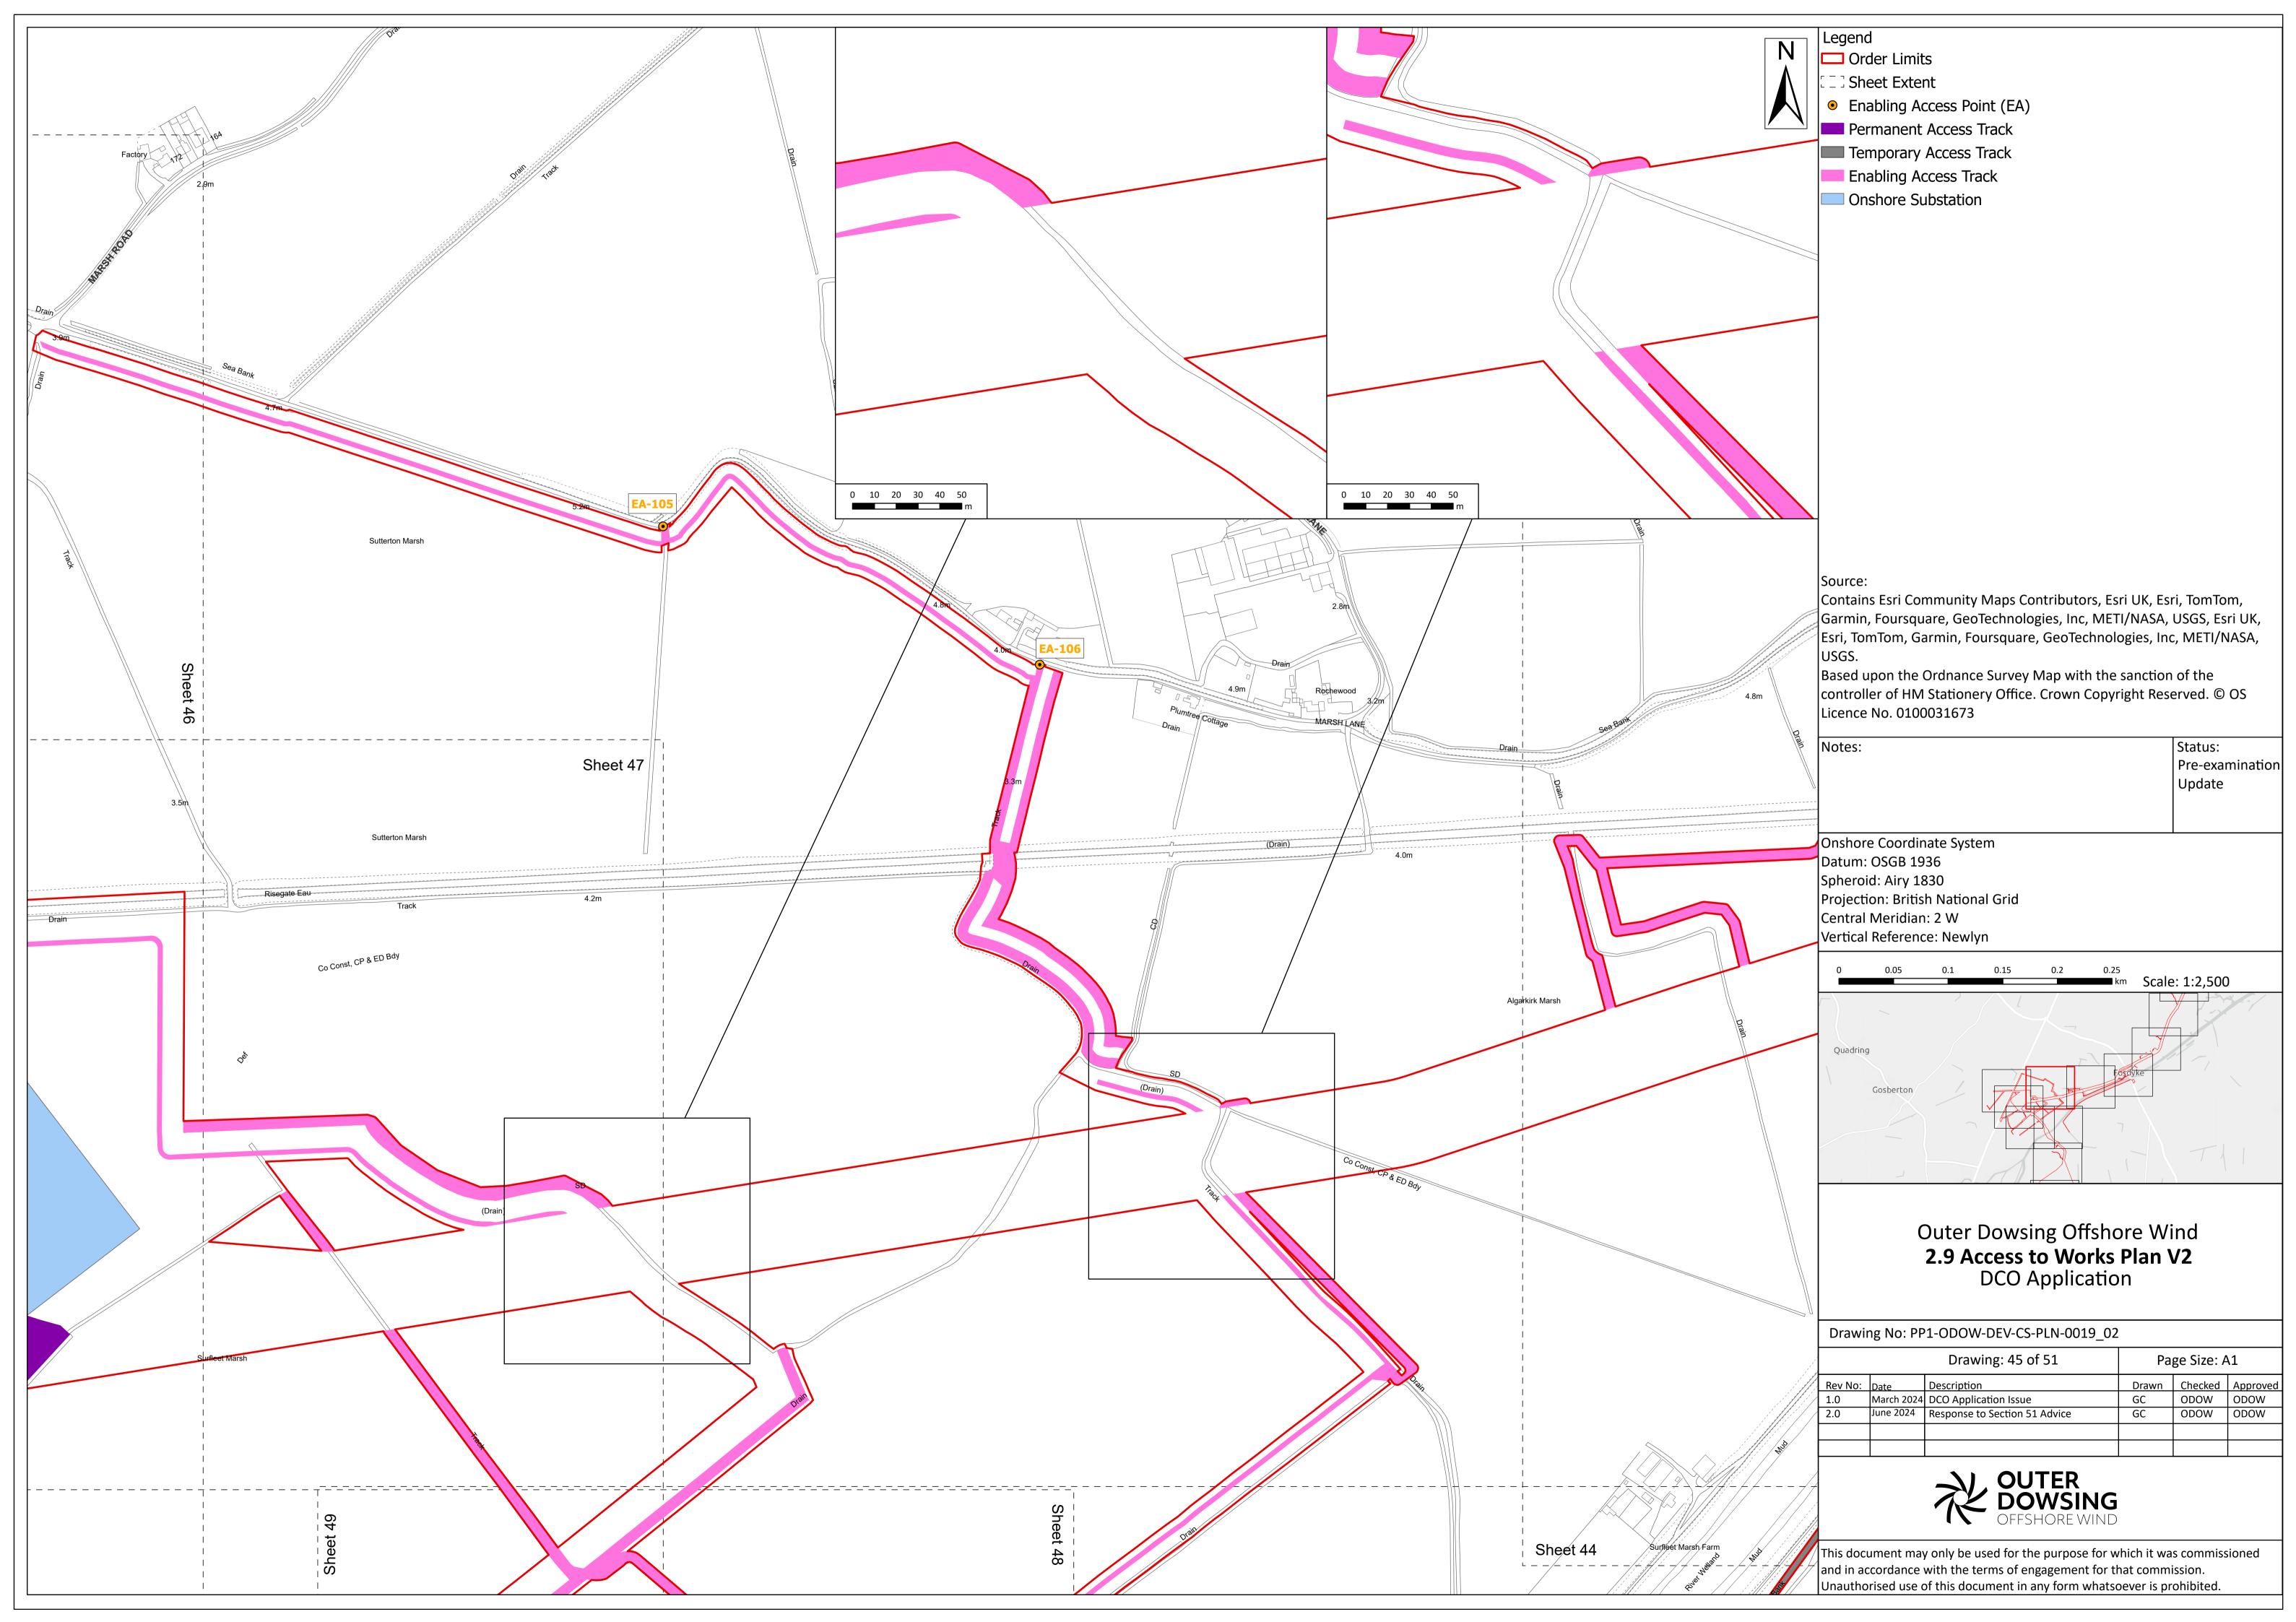

| Company:                        |               | Ou                          | ter Dowsing Offshore             | Asset:                  |                                                  | Whole Asset      |     |                  |
|---------------------------------|---------------|-----------------------------|----------------------------------|-------------------------|--------------------------------------------------|------------------|-----|------------------|
| Project:                        |               | WI                          | hole Wind Farm                   | Sub<br>Project/Package: |                                                  | Whole Asset      |     |                  |
| Document Title or Description:  |               | 2.9 Access to Works Plan    |                                  |                         |                                                  |                  |     |                  |
| Internal<br>Document<br>Number: |               | PP1-ODOW-DEV-CS-PLN-0019_02 |                                  |                         | 3 <sup>rd</sup> Party Doc No<br>(If applicable): |                  | N/A |                  |
| Rev No.                         | Date          |                             | Status / Reason for Issue        | Author                  | Checked by                                       | Reviewed<br>by   |     | Approved by      |
| 1.0                             | March<br>2024 |                             | DCO Application                  | Outer<br>Dowsing        | Shepherd &<br>Wedderburn                         | Outer<br>Dowsing |     | Outer<br>Dowsing |
| 2.0                             | July 2024     |                             | Response to<br>Section 51 Advice | Outer<br>Dowsing        | Shepherd &<br>Wedderburn                         | Outer<br>Dowsing |     | Outer<br>Dowsing |