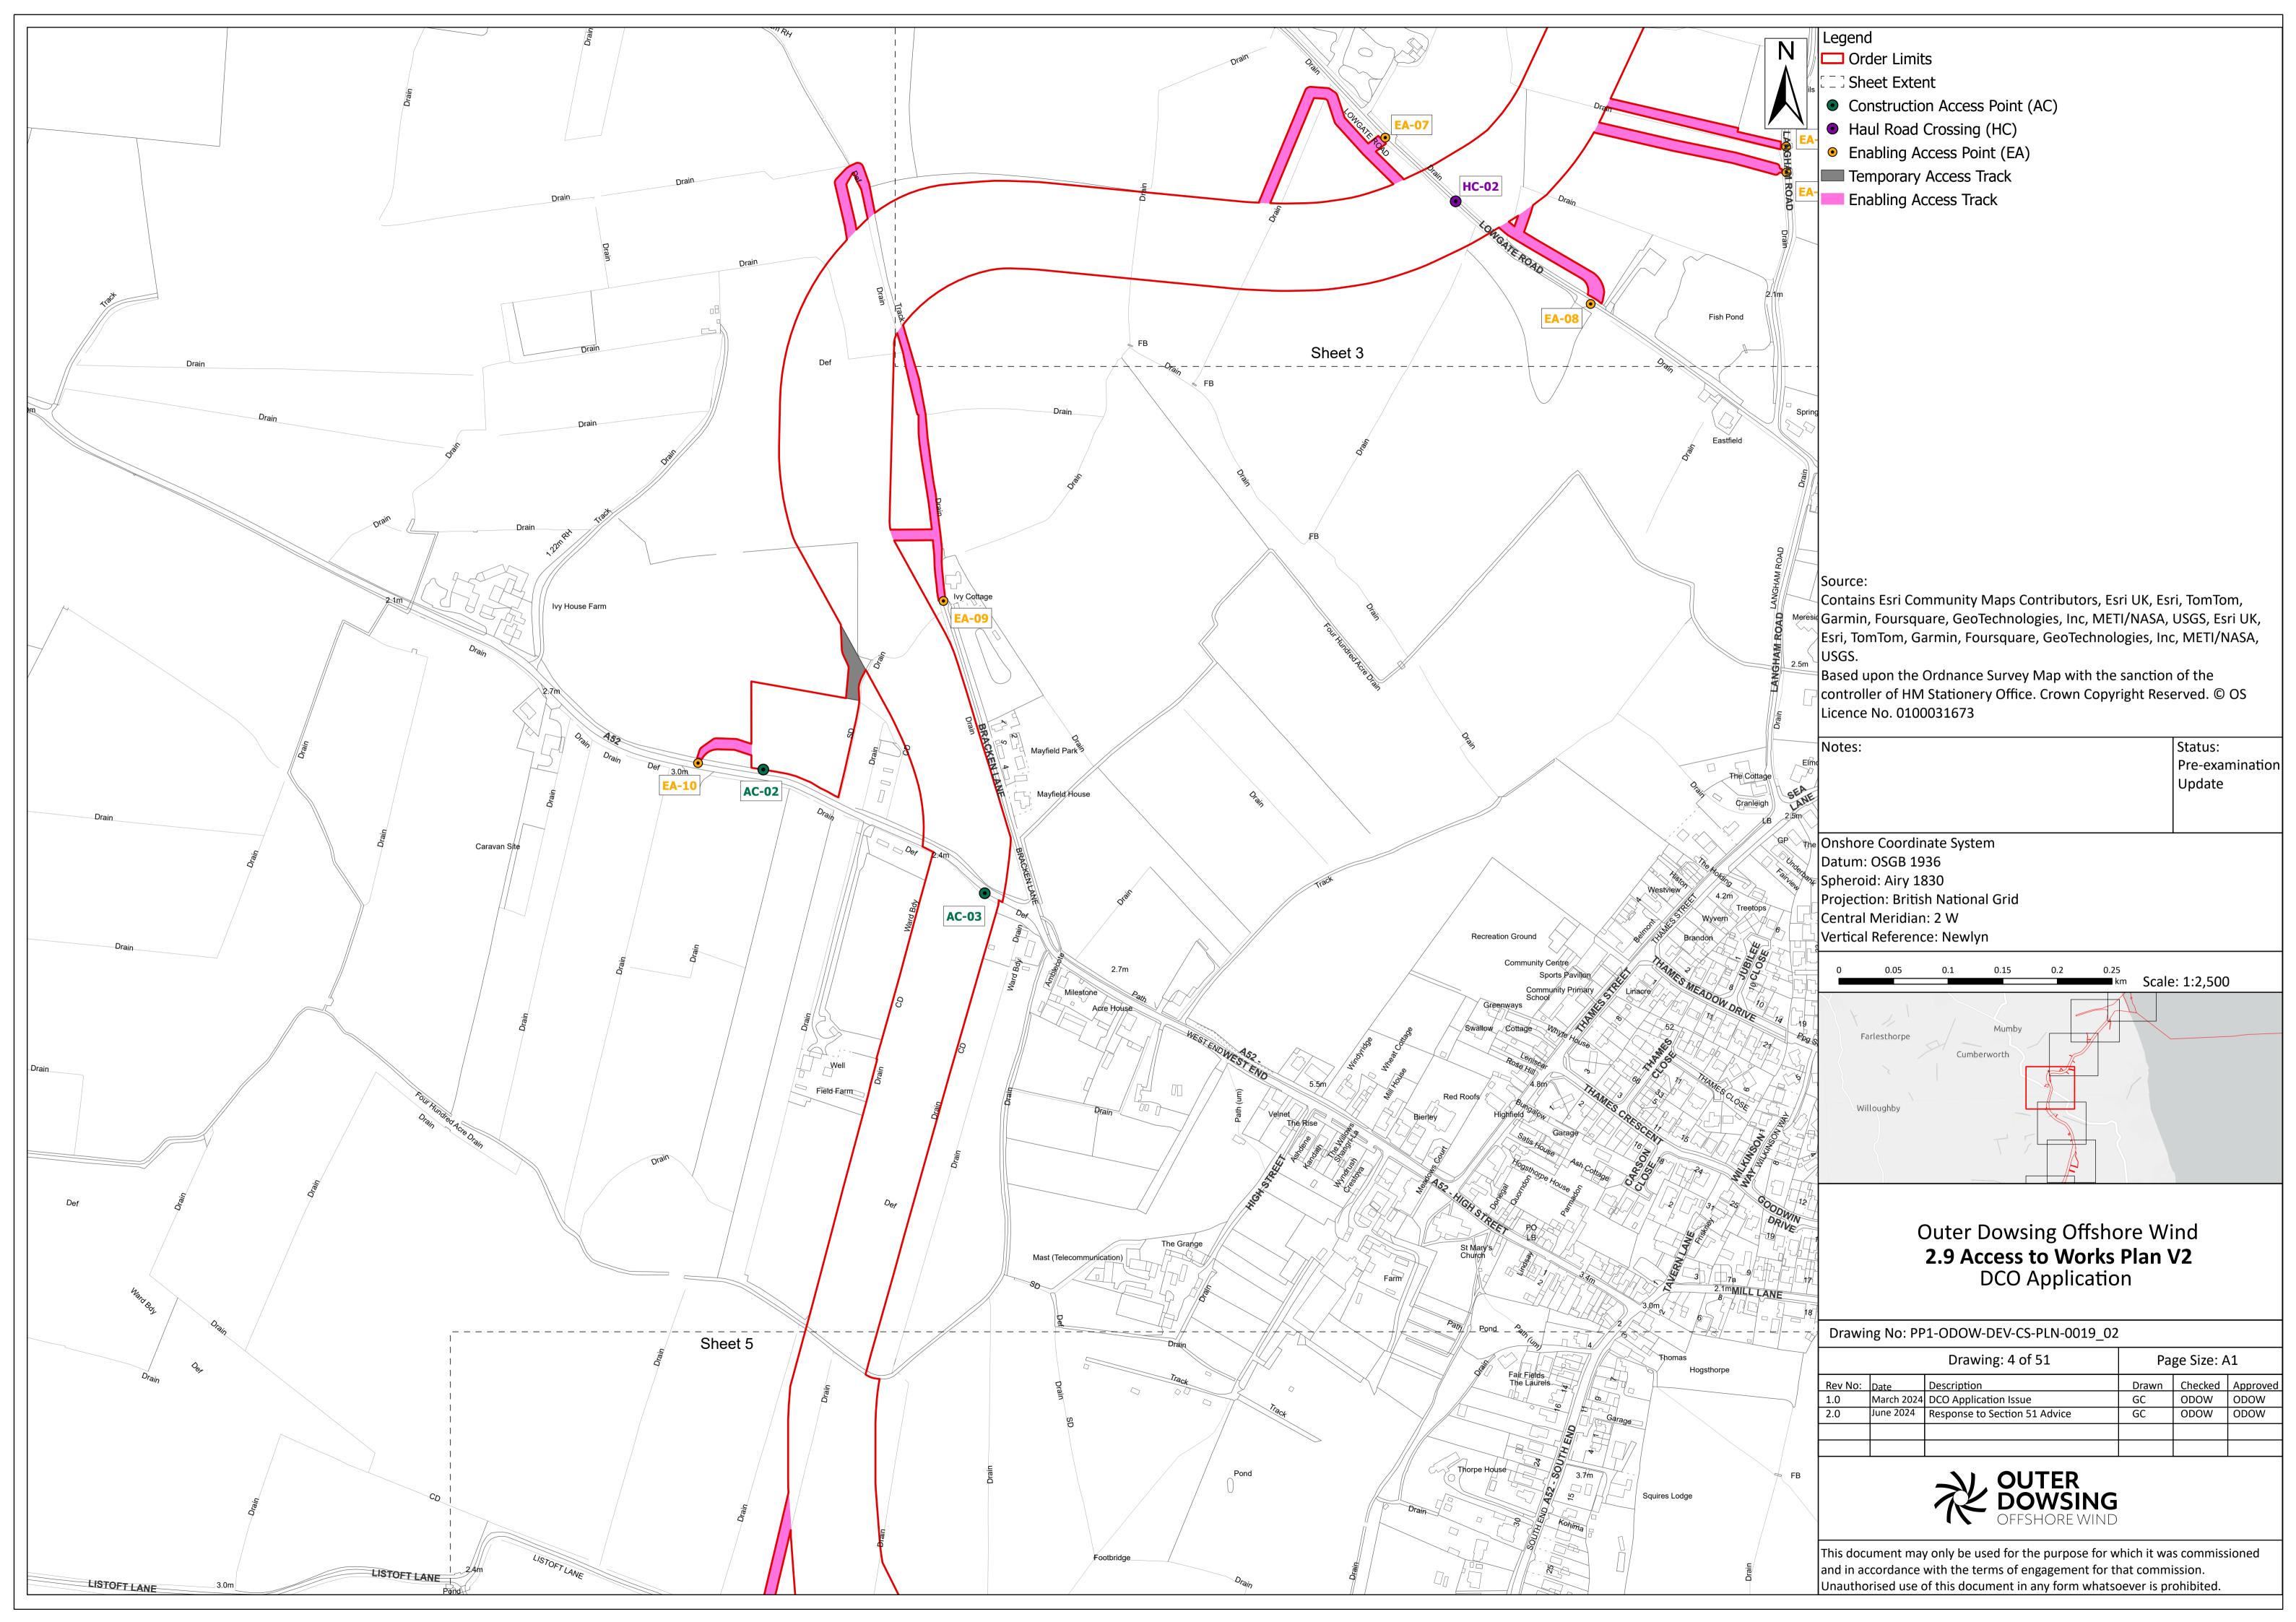

| Company:                        |               | Ou                          | ter Dowsing Offshore             | Asset:                  |                                                  | Whole Asset      |     |                  |
|---------------------------------|---------------|-----------------------------|----------------------------------|-------------------------|--------------------------------------------------|------------------|-----|------------------|
| Project:                        |               | WI                          | hole Wind Farm                   | Sub<br>Project/Package: |                                                  | Whole Asset      |     |                  |
| Document Title or Description:  |               | 2.9 Access to Works Plan    |                                  |                         |                                                  |                  |     |                  |
| Internal<br>Document<br>Number: |               | PP1-ODOW-DEV-CS-PLN-0019_02 |                                  |                         | 3 <sup>rd</sup> Party Doc No<br>(If applicable): |                  | N/A |                  |
| Rev No.                         | Date          |                             | Status / Reason for Issue        | Author                  | Checked by                                       | Reviewed<br>by   |     | Approved by      |
| 1.0                             | March<br>2024 |                             | DCO Application                  | Outer<br>Dowsing        | Shepherd &<br>Wedderburn                         | Outer<br>Dowsing |     | Outer<br>Dowsing |
| 2.0                             | July 2024     |                             | Response to<br>Section 51 Advice | Outer<br>Dowsing        | Shepherd &<br>Wedderburn                         | Outer<br>Dowsing |     | Outer<br>Dowsing |