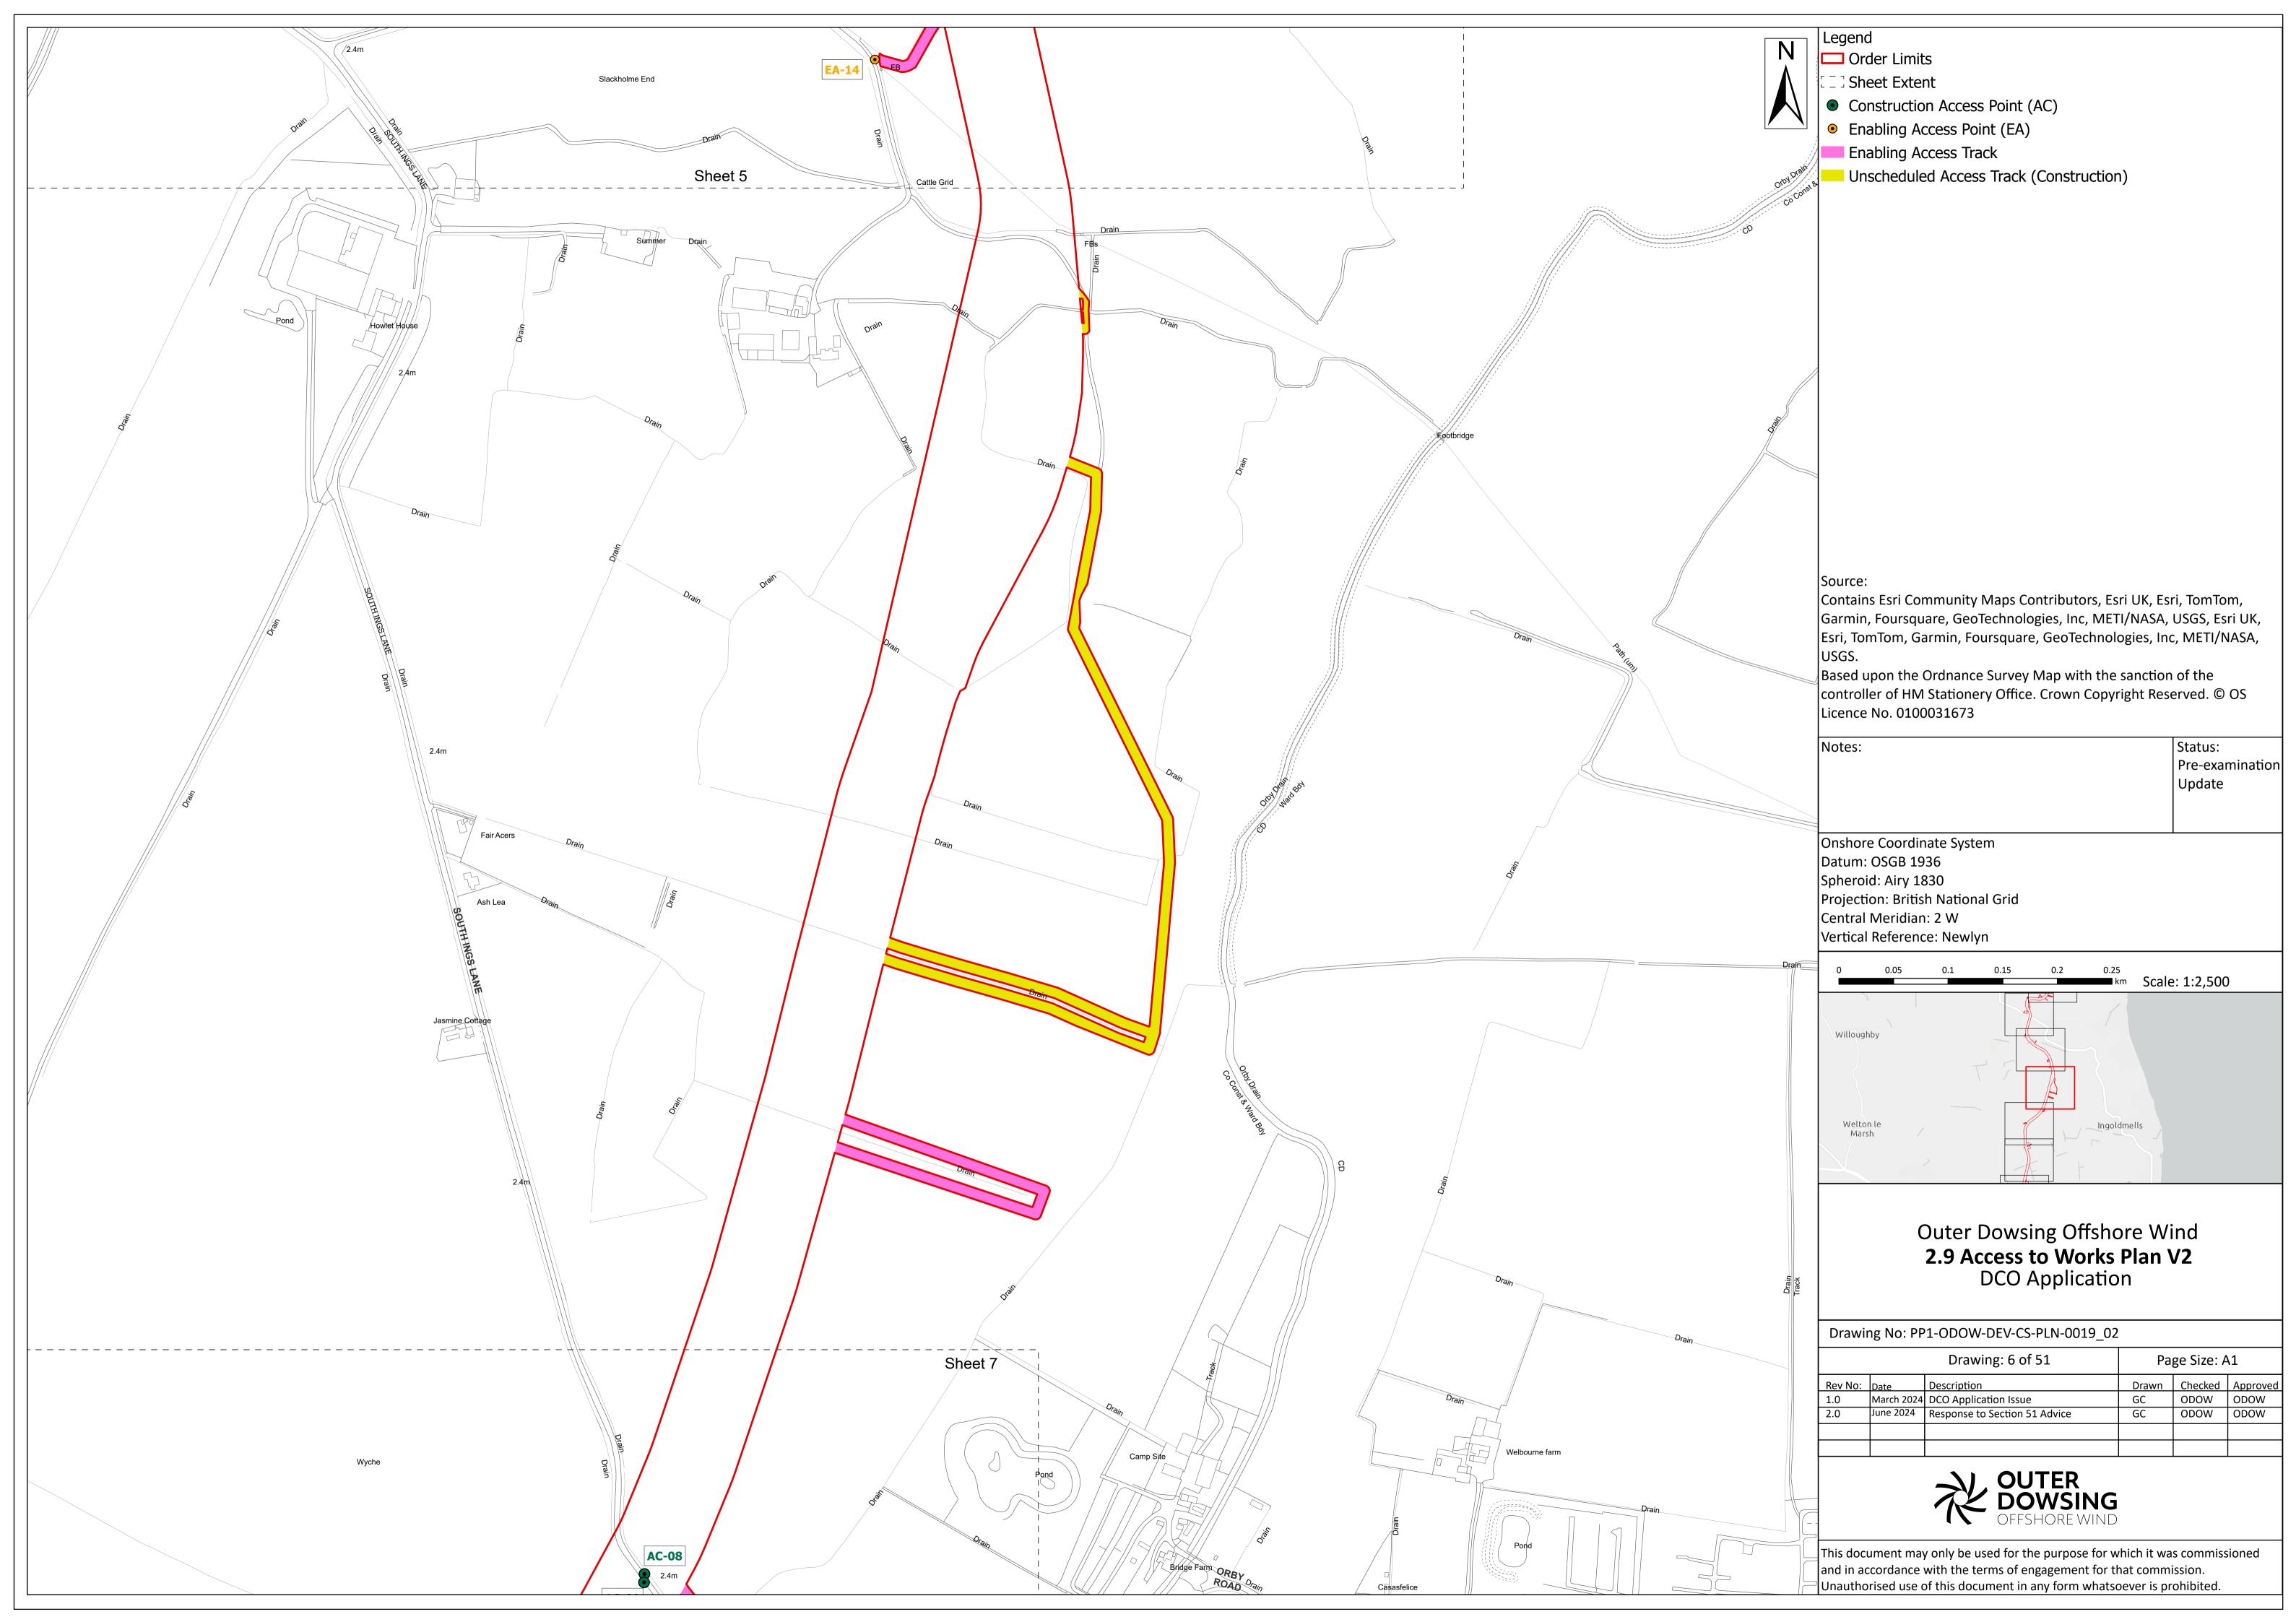

| Company:                        |               | Ou                          | ter Dowsing Offshore             | Asset:                  |                                                  | Whole Asset      |     |                  |
|---------------------------------|---------------|-----------------------------|----------------------------------|-------------------------|--------------------------------------------------|------------------|-----|------------------|
| Project:                        |               | WI                          | hole Wind Farm                   | Sub<br>Project/Package: |                                                  | Whole Asset      |     |                  |
| Document Title or Description:  |               | 2.9 Access to Works Plan    |                                  |                         |                                                  |                  |     |                  |
| Internal<br>Document<br>Number: |               | PP1-ODOW-DEV-CS-PLN-0019_02 |                                  |                         | 3 <sup>rd</sup> Party Doc No<br>(If applicable): |                  | N/A |                  |
| Rev No.                         | Date          |                             | Status / Reason for Issue        | Author                  | Checked by                                       | Reviewed<br>by   |     | Approved by      |
| 1.0                             | March<br>2024 |                             | DCO Application                  | Outer<br>Dowsing        | Shepherd &<br>Wedderburn                         | Outer<br>Dowsing |     | Outer<br>Dowsing |
| 2.0                             | July 2024     |                             | Response to<br>Section 51 Advice | Outer<br>Dowsing        | Shepherd &<br>Wedderburn                         | Outer<br>Dowsing |     | Outer<br>Dowsing |