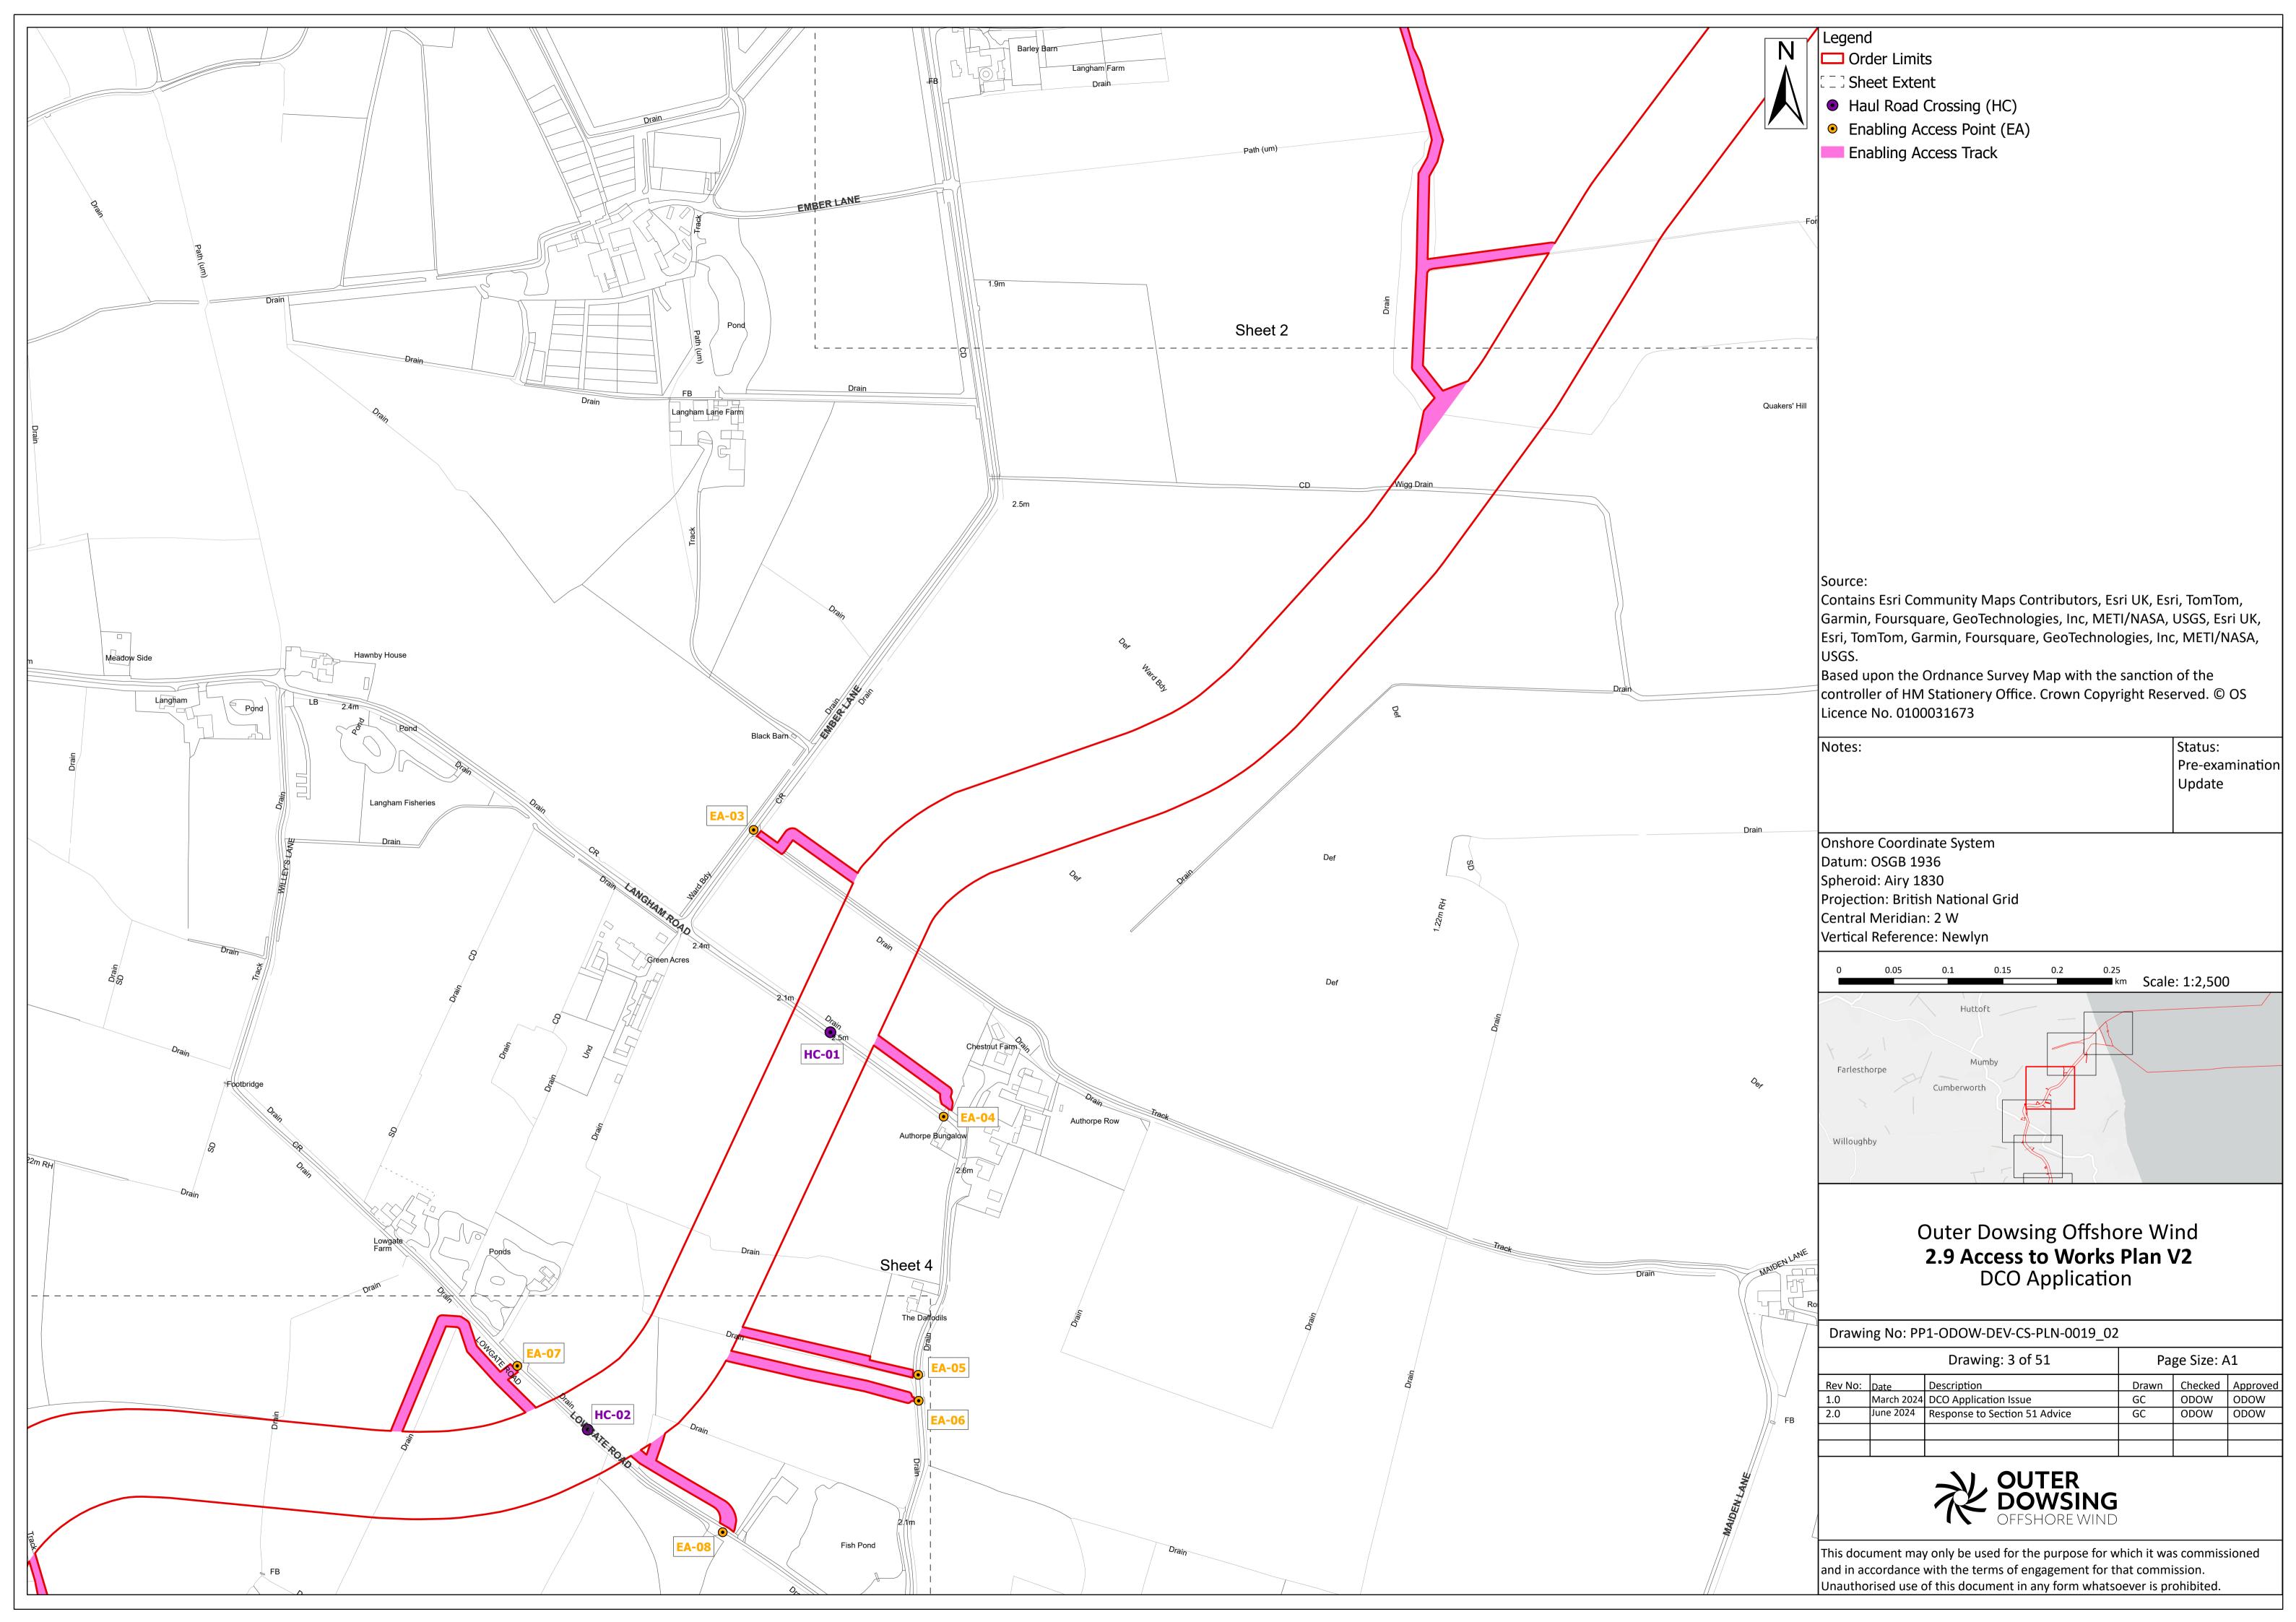

| Company:                        |               | Ou                          | ter Dowsing Offshore             | Asset:                  |                                                  | Whole Asset      |     |                  |
|---------------------------------|---------------|-----------------------------|----------------------------------|-------------------------|--------------------------------------------------|------------------|-----|------------------|
| Project:                        |               | WI                          | hole Wind Farm                   | Sub<br>Project/Package: |                                                  | Whole Asset      |     |                  |
| Document Title or Description:  |               | 2.9 Access to Works Plan    |                                  |                         |                                                  |                  |     |                  |
| Internal<br>Document<br>Number: |               | PP1-ODOW-DEV-CS-PLN-0019_02 |                                  |                         | 3 <sup>rd</sup> Party Doc No<br>(If applicable): |                  | N/A |                  |
| Rev No.                         | Date          |                             | Status / Reason for Issue        | Author                  | Checked by                                       | Reviewed<br>by   |     | Approved by      |
| 1.0                             | March<br>2024 |                             | DCO Application                  | Outer<br>Dowsing        | Shepherd &<br>Wedderburn                         | Outer<br>Dowsing |     | Outer<br>Dowsing |
| 2.0                             | July 2024     |                             | Response to<br>Section 51 Advice | Outer<br>Dowsing        | Shepherd &<br>Wedderburn                         | Outer<br>Dowsing |     | Outer<br>Dowsing |