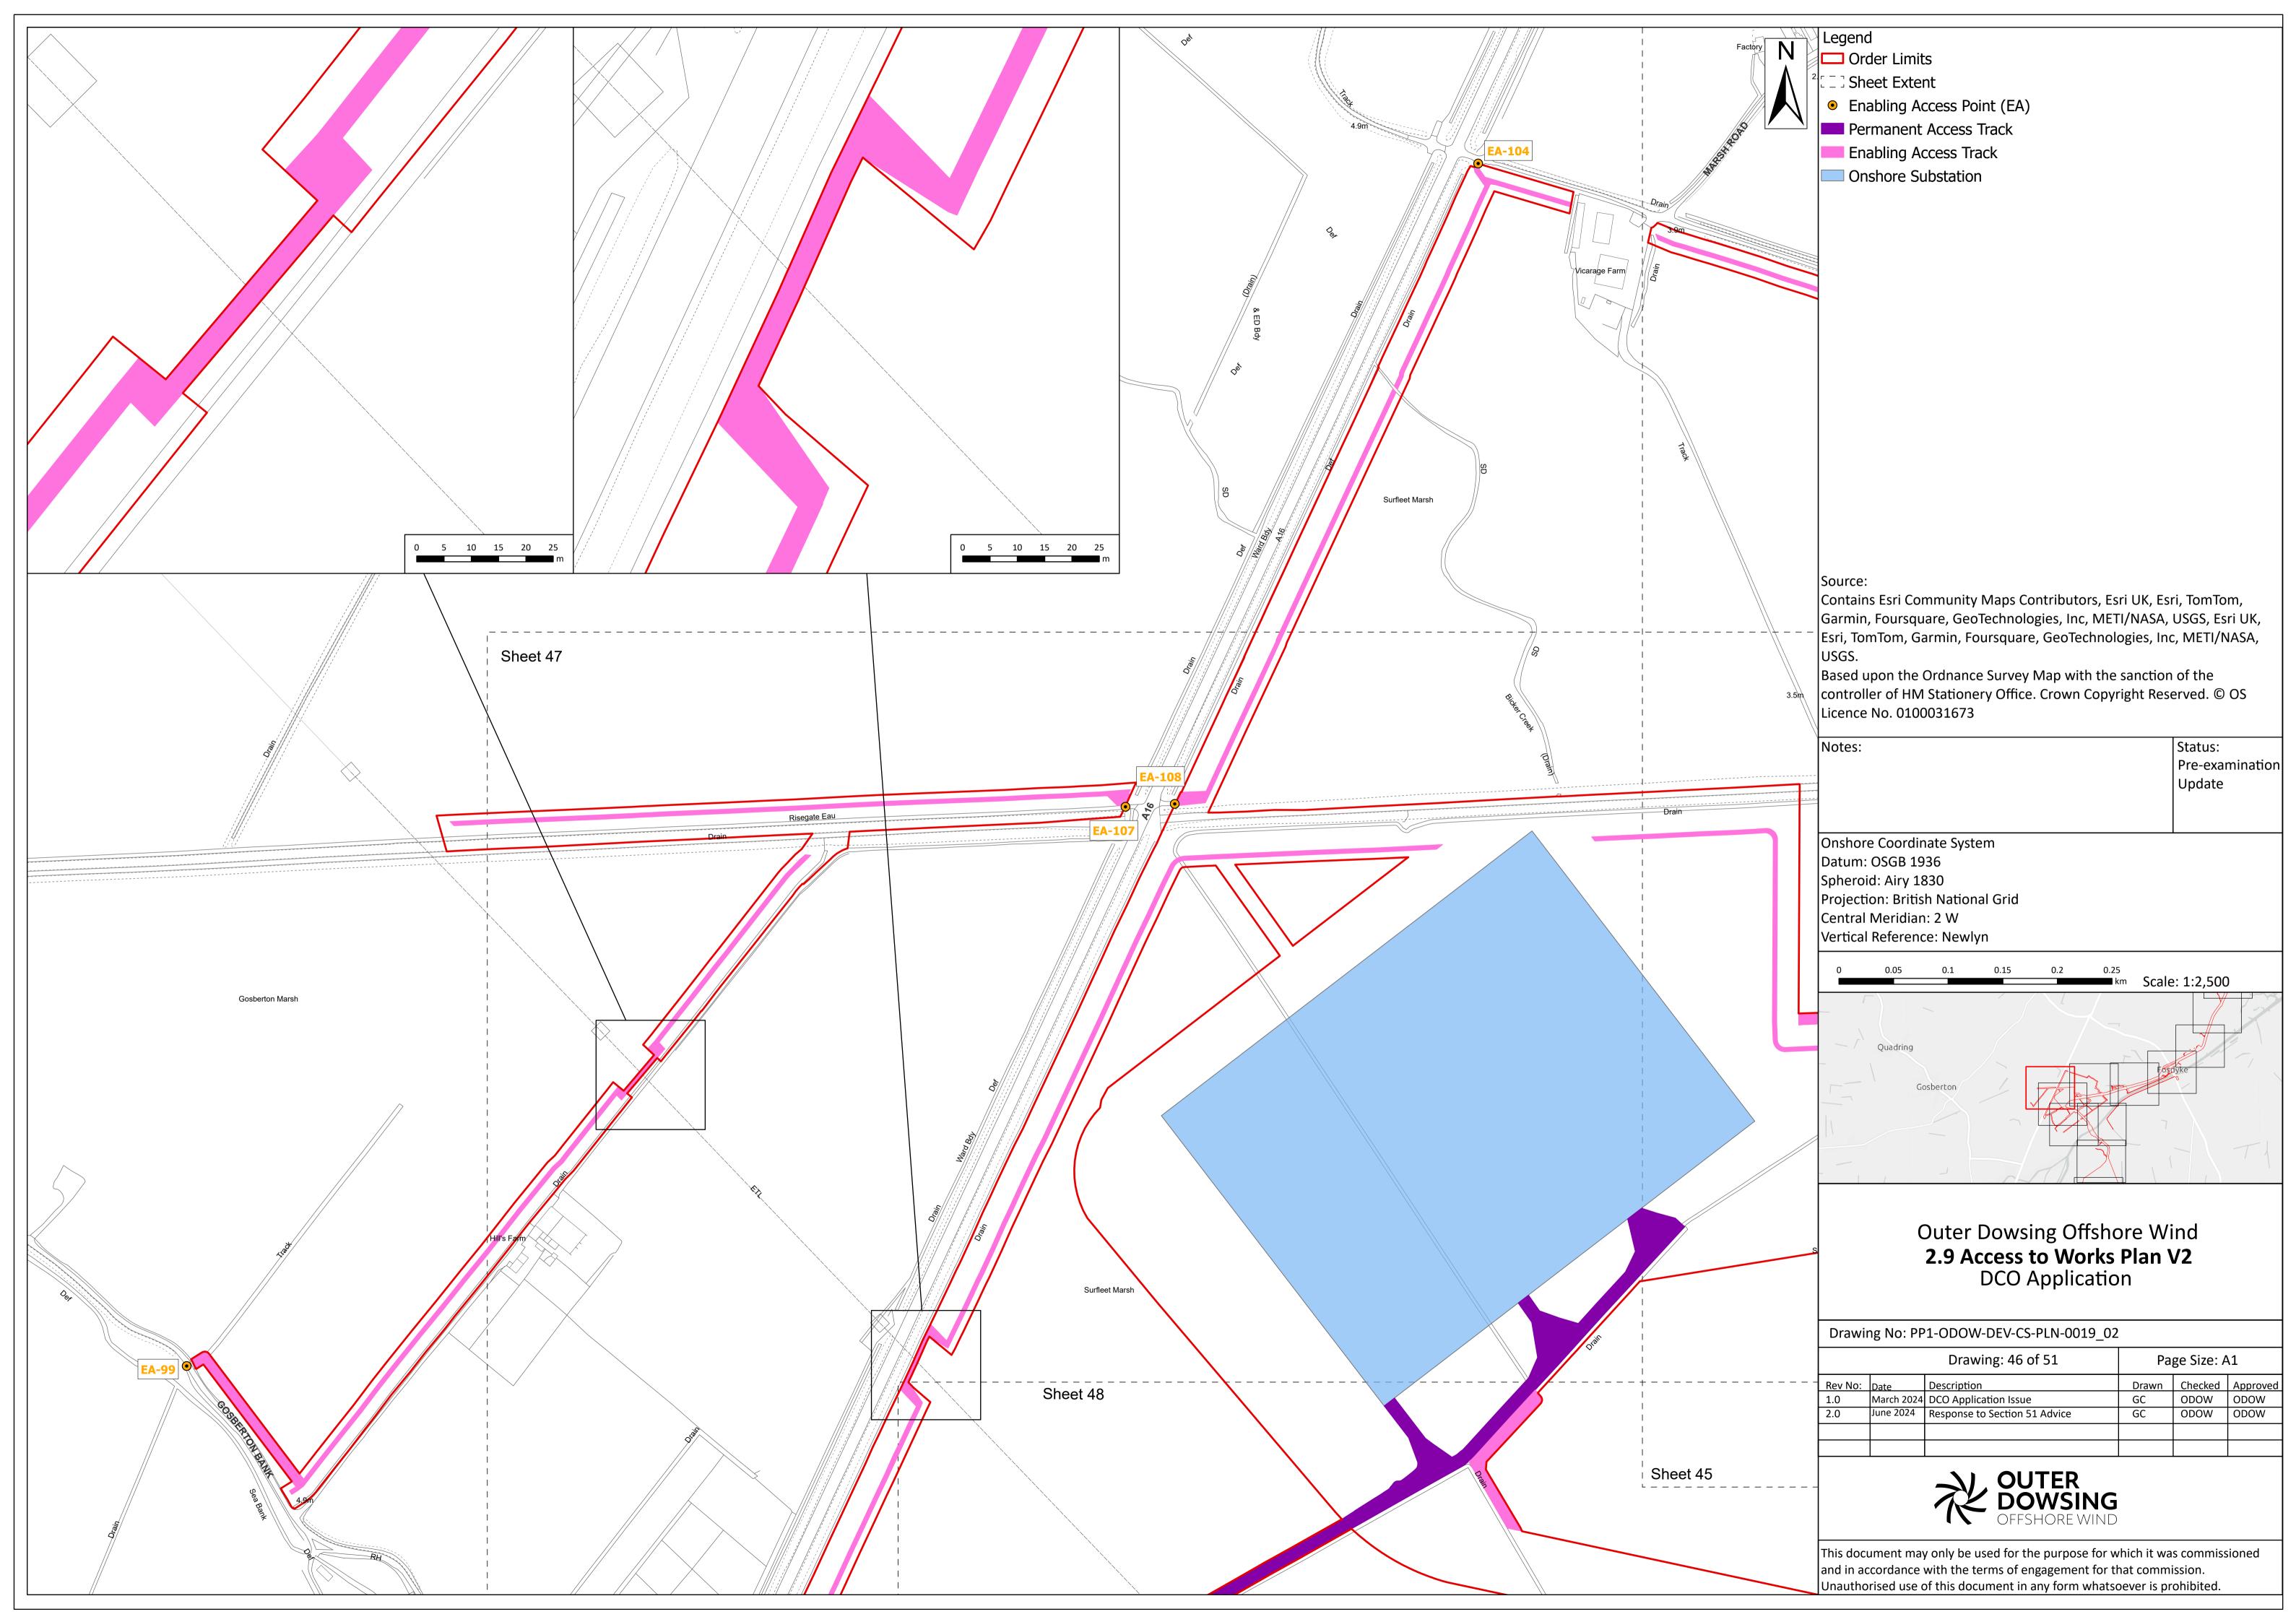

| Company:                        |               | Ou                          | ter Dowsing Offshore             | Asset:                  |                                                  | Whole Asset      |     |                  |
|---------------------------------|---------------|-----------------------------|----------------------------------|-------------------------|--------------------------------------------------|------------------|-----|------------------|
| Project:                        |               | WI                          | hole Wind Farm                   | Sub<br>Project/Package: |                                                  | Whole Asset      |     |                  |
| Document Title or Description:  |               | 2.9 Access to Works Plan    |                                  |                         |                                                  |                  |     |                  |
| Internal<br>Document<br>Number: |               | PP1-ODOW-DEV-CS-PLN-0019_02 |                                  |                         | 3 <sup>rd</sup> Party Doc No<br>(If applicable): |                  | N/A |                  |
| Rev No.                         | Date          |                             | Status / Reason for Issue        | Author                  | Checked by                                       | Reviewed<br>by   |     | Approved by      |
| 1.0                             | March<br>2024 |                             | DCO Application                  | Outer<br>Dowsing        | Shepherd &<br>Wedderburn                         | Outer<br>Dowsing |     | Outer<br>Dowsing |
| 2.0                             | July 2024     |                             | Response to<br>Section 51 Advice | Outer<br>Dowsing        | Shepherd &<br>Wedderburn                         | Outer<br>Dowsing |     | Outer<br>Dowsing |