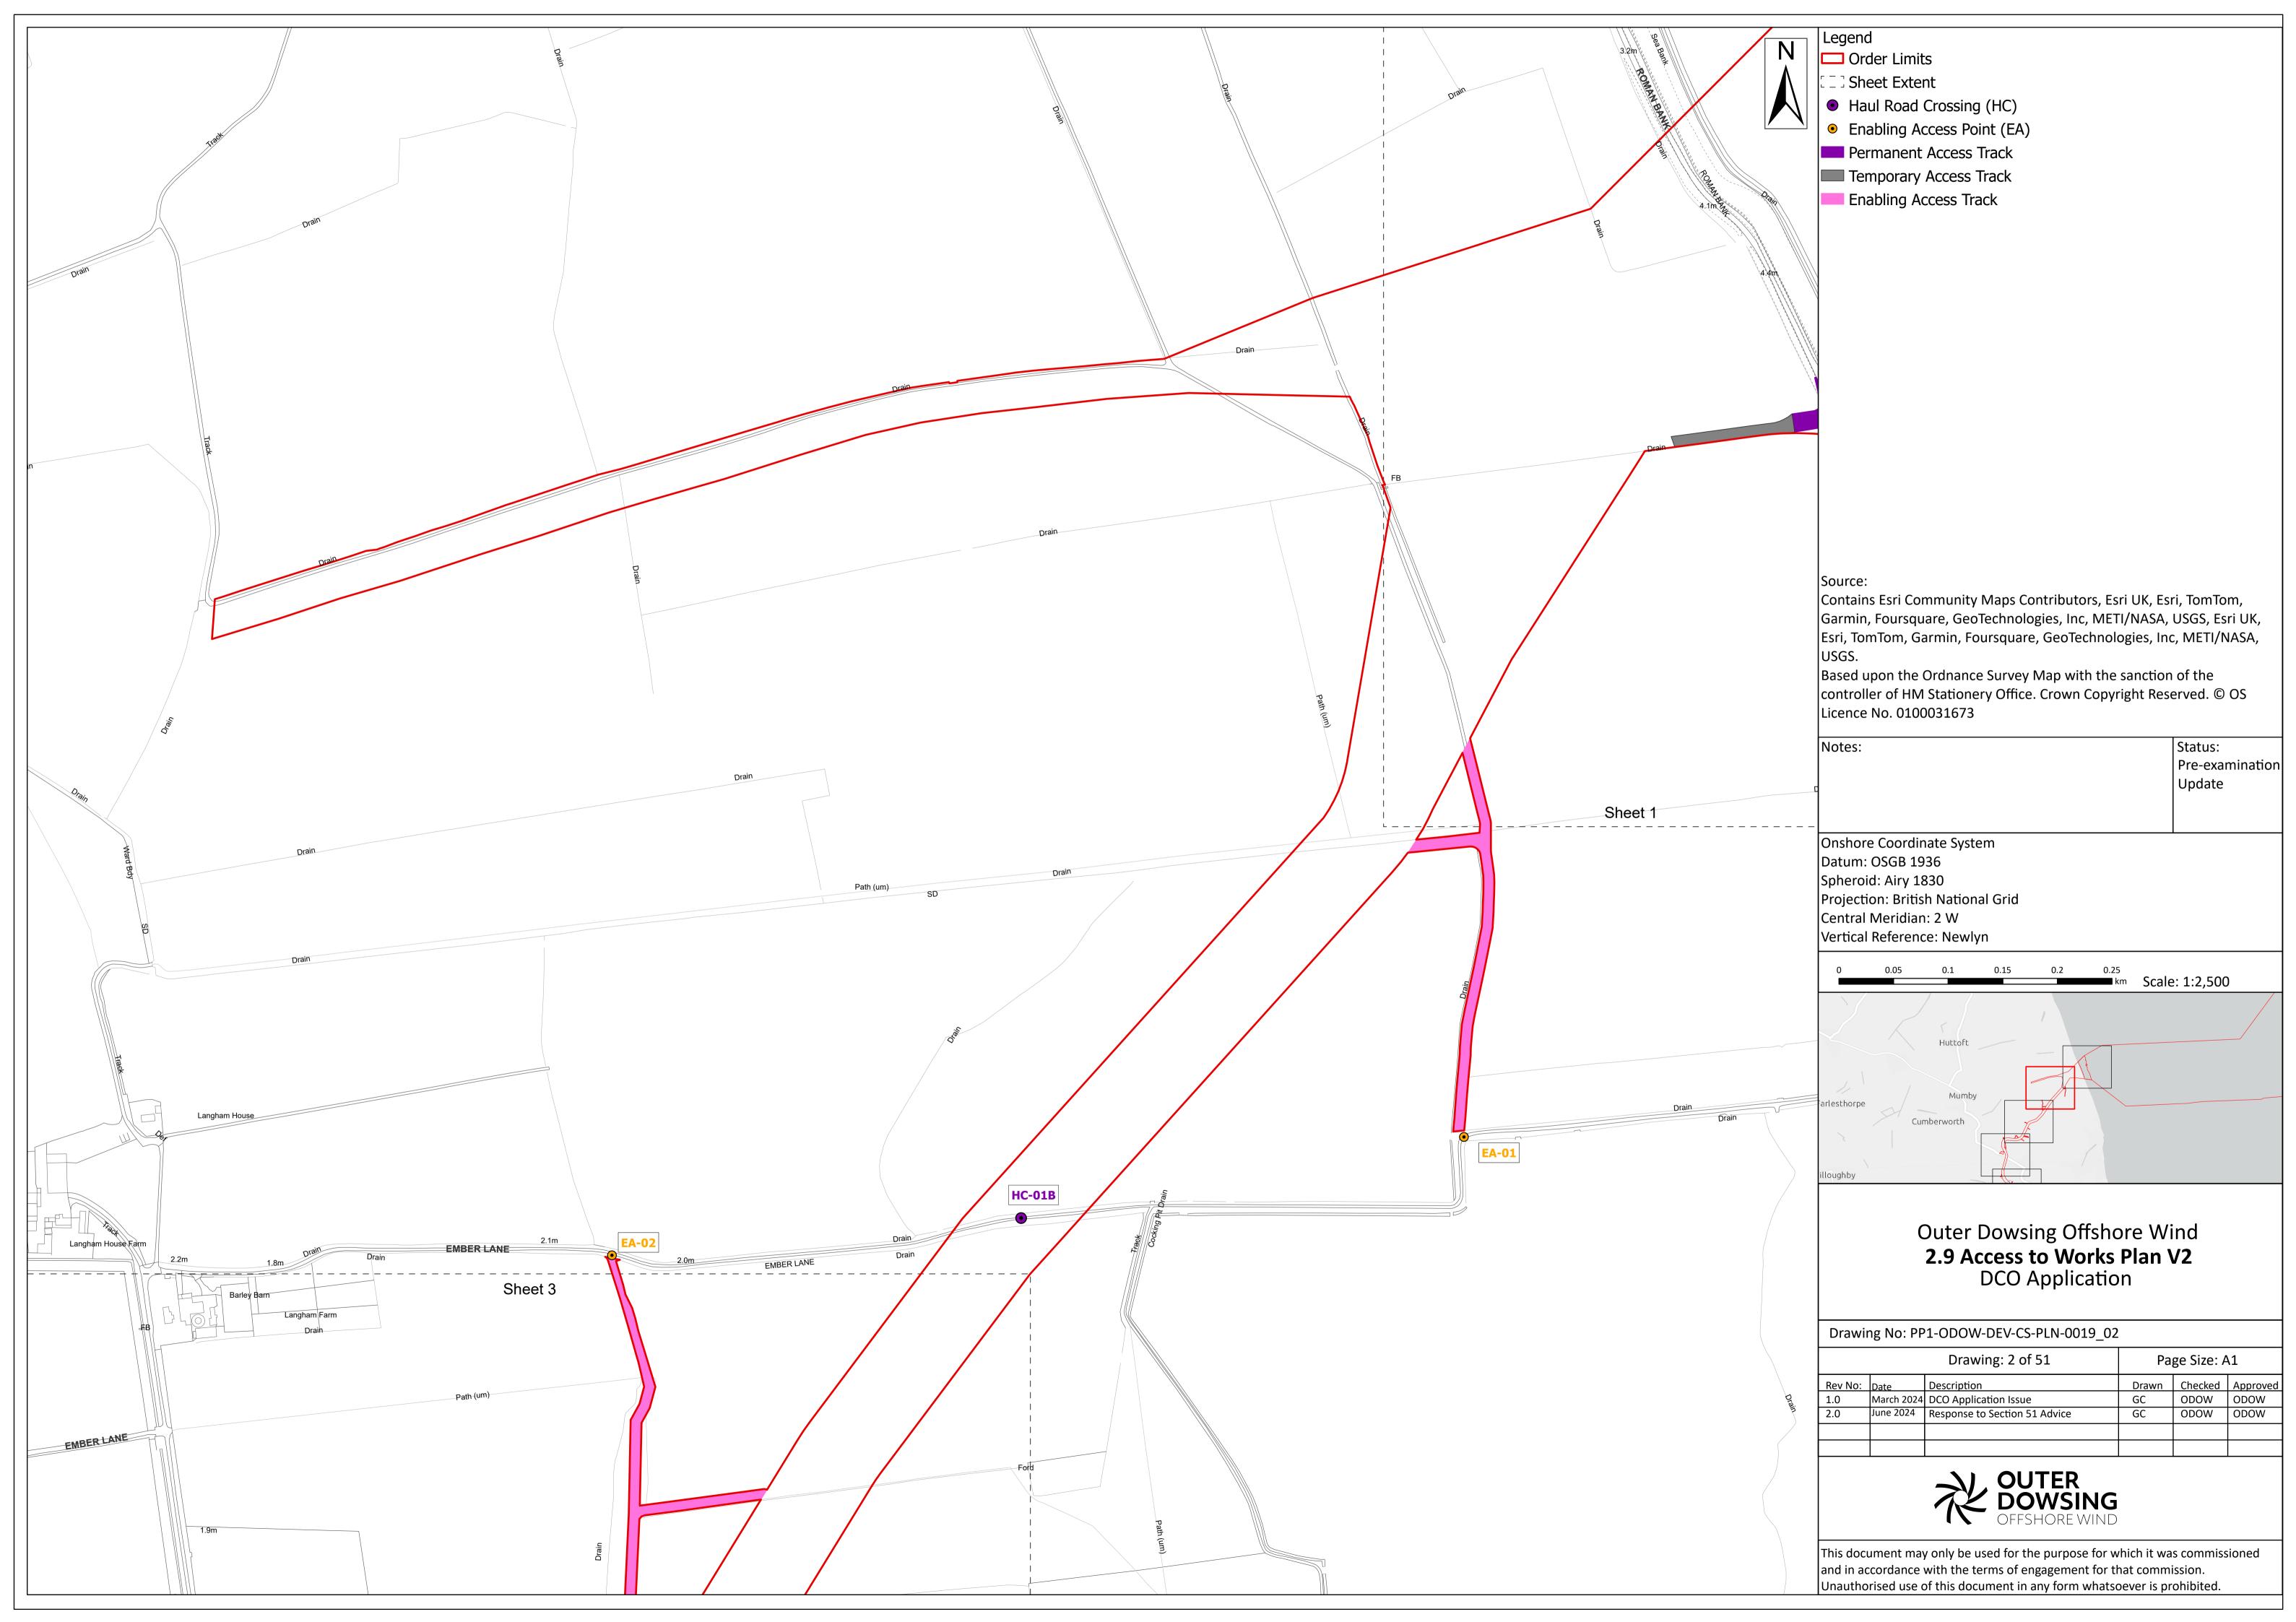

> Party Doc No<br>(If applicable): |                  | N/A |                  |
| Rev No.                         | Date          |                             | Status / Reason for Issue        | Author                  | Checked by                                       | Reviewed<br>by   |     | Approved by      |
| 1.0                             | March<br>2024 |                             | DCO Application                  | Outer<br>Dowsing        | Shepherd &<br>Wedderburn                         | Outer<br>Dowsing |     | Outer<br>Dowsing |
| 2.0                             | July 2024     |                             | Response to<br>Section 51 Advice | Outer<br>Dowsing        | Shepherd &<br>Wedderburn                         | Outer<br>Dowsing |     | Outer<br>Dowsing |