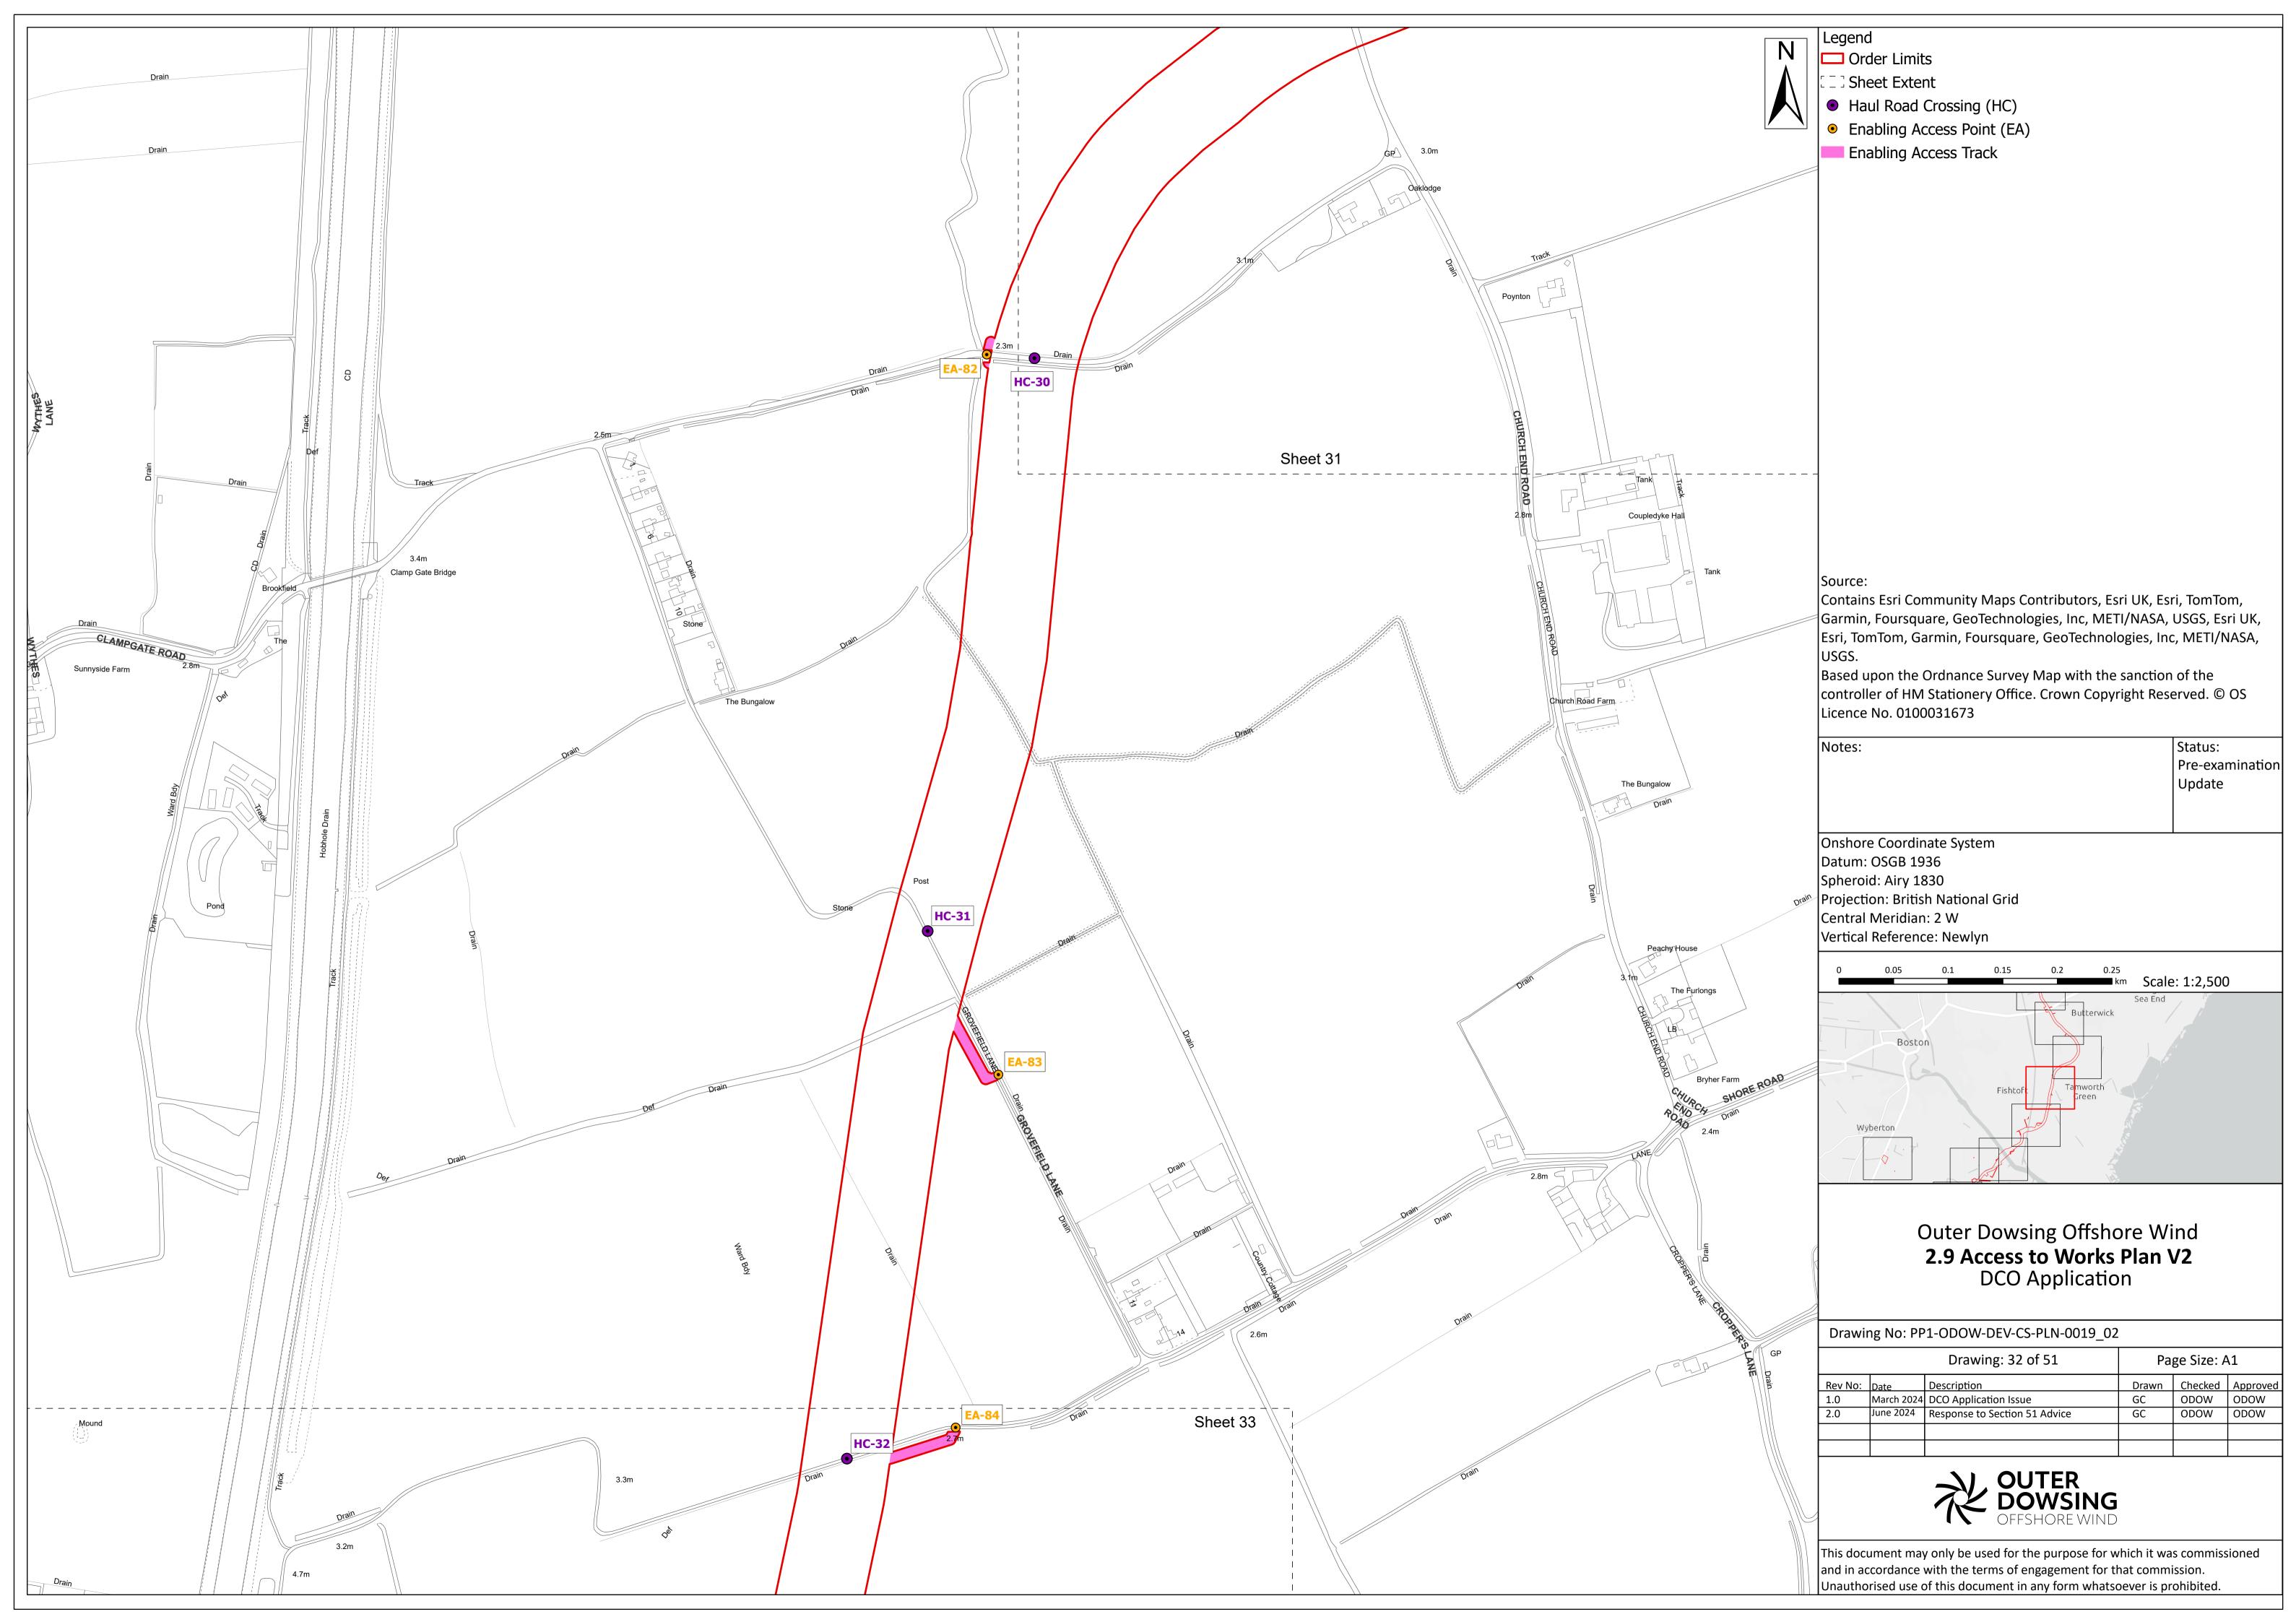

| Company:                        |               | Ou                          | ter Dowsing Offshore             | Asset:                  |                                                  | Whole Asset      |     |                  |
|---------------------------------|---------------|-----------------------------|----------------------------------|-------------------------|--------------------------------------------------|------------------|-----|------------------|
| Project:                        |               | WI                          | hole Wind Farm                   | Sub<br>Project/Package: |                                                  | Whole Asset      |     |                  |
| Document Title or Description:  |               | 2.9 Access to Works Plan    |                                  |                         |                                                  |                  |     |                  |
| Internal<br>Document<br>Number: |               | PP1-ODOW-DEV-CS-PLN-0019_02 |                                  |                         | 3 <sup>rd</sup> Party Doc No<br>(If applicable): |                  | N/A |                  |
| Rev No.                         | Date          |                             | Status / Reason for Issue        | Author                  | Checked by                                       | Reviewed<br>by   |     | Approved by      |
| 1.0                             | March<br>2024 |                             | DCO Application                  | Outer<br>Dowsing        | Shepherd &<br>Wedderburn                         | Outer<br>Dowsing |     | Outer<br>Dowsing |
| 2.0                             | July 2024     |                             | Response to<br>Section 51 Advice | Outer<br>Dowsing        | Shepherd &<br>Wedderburn                         | Outer<br>Dowsing |     | Outer<br>Dowsing |