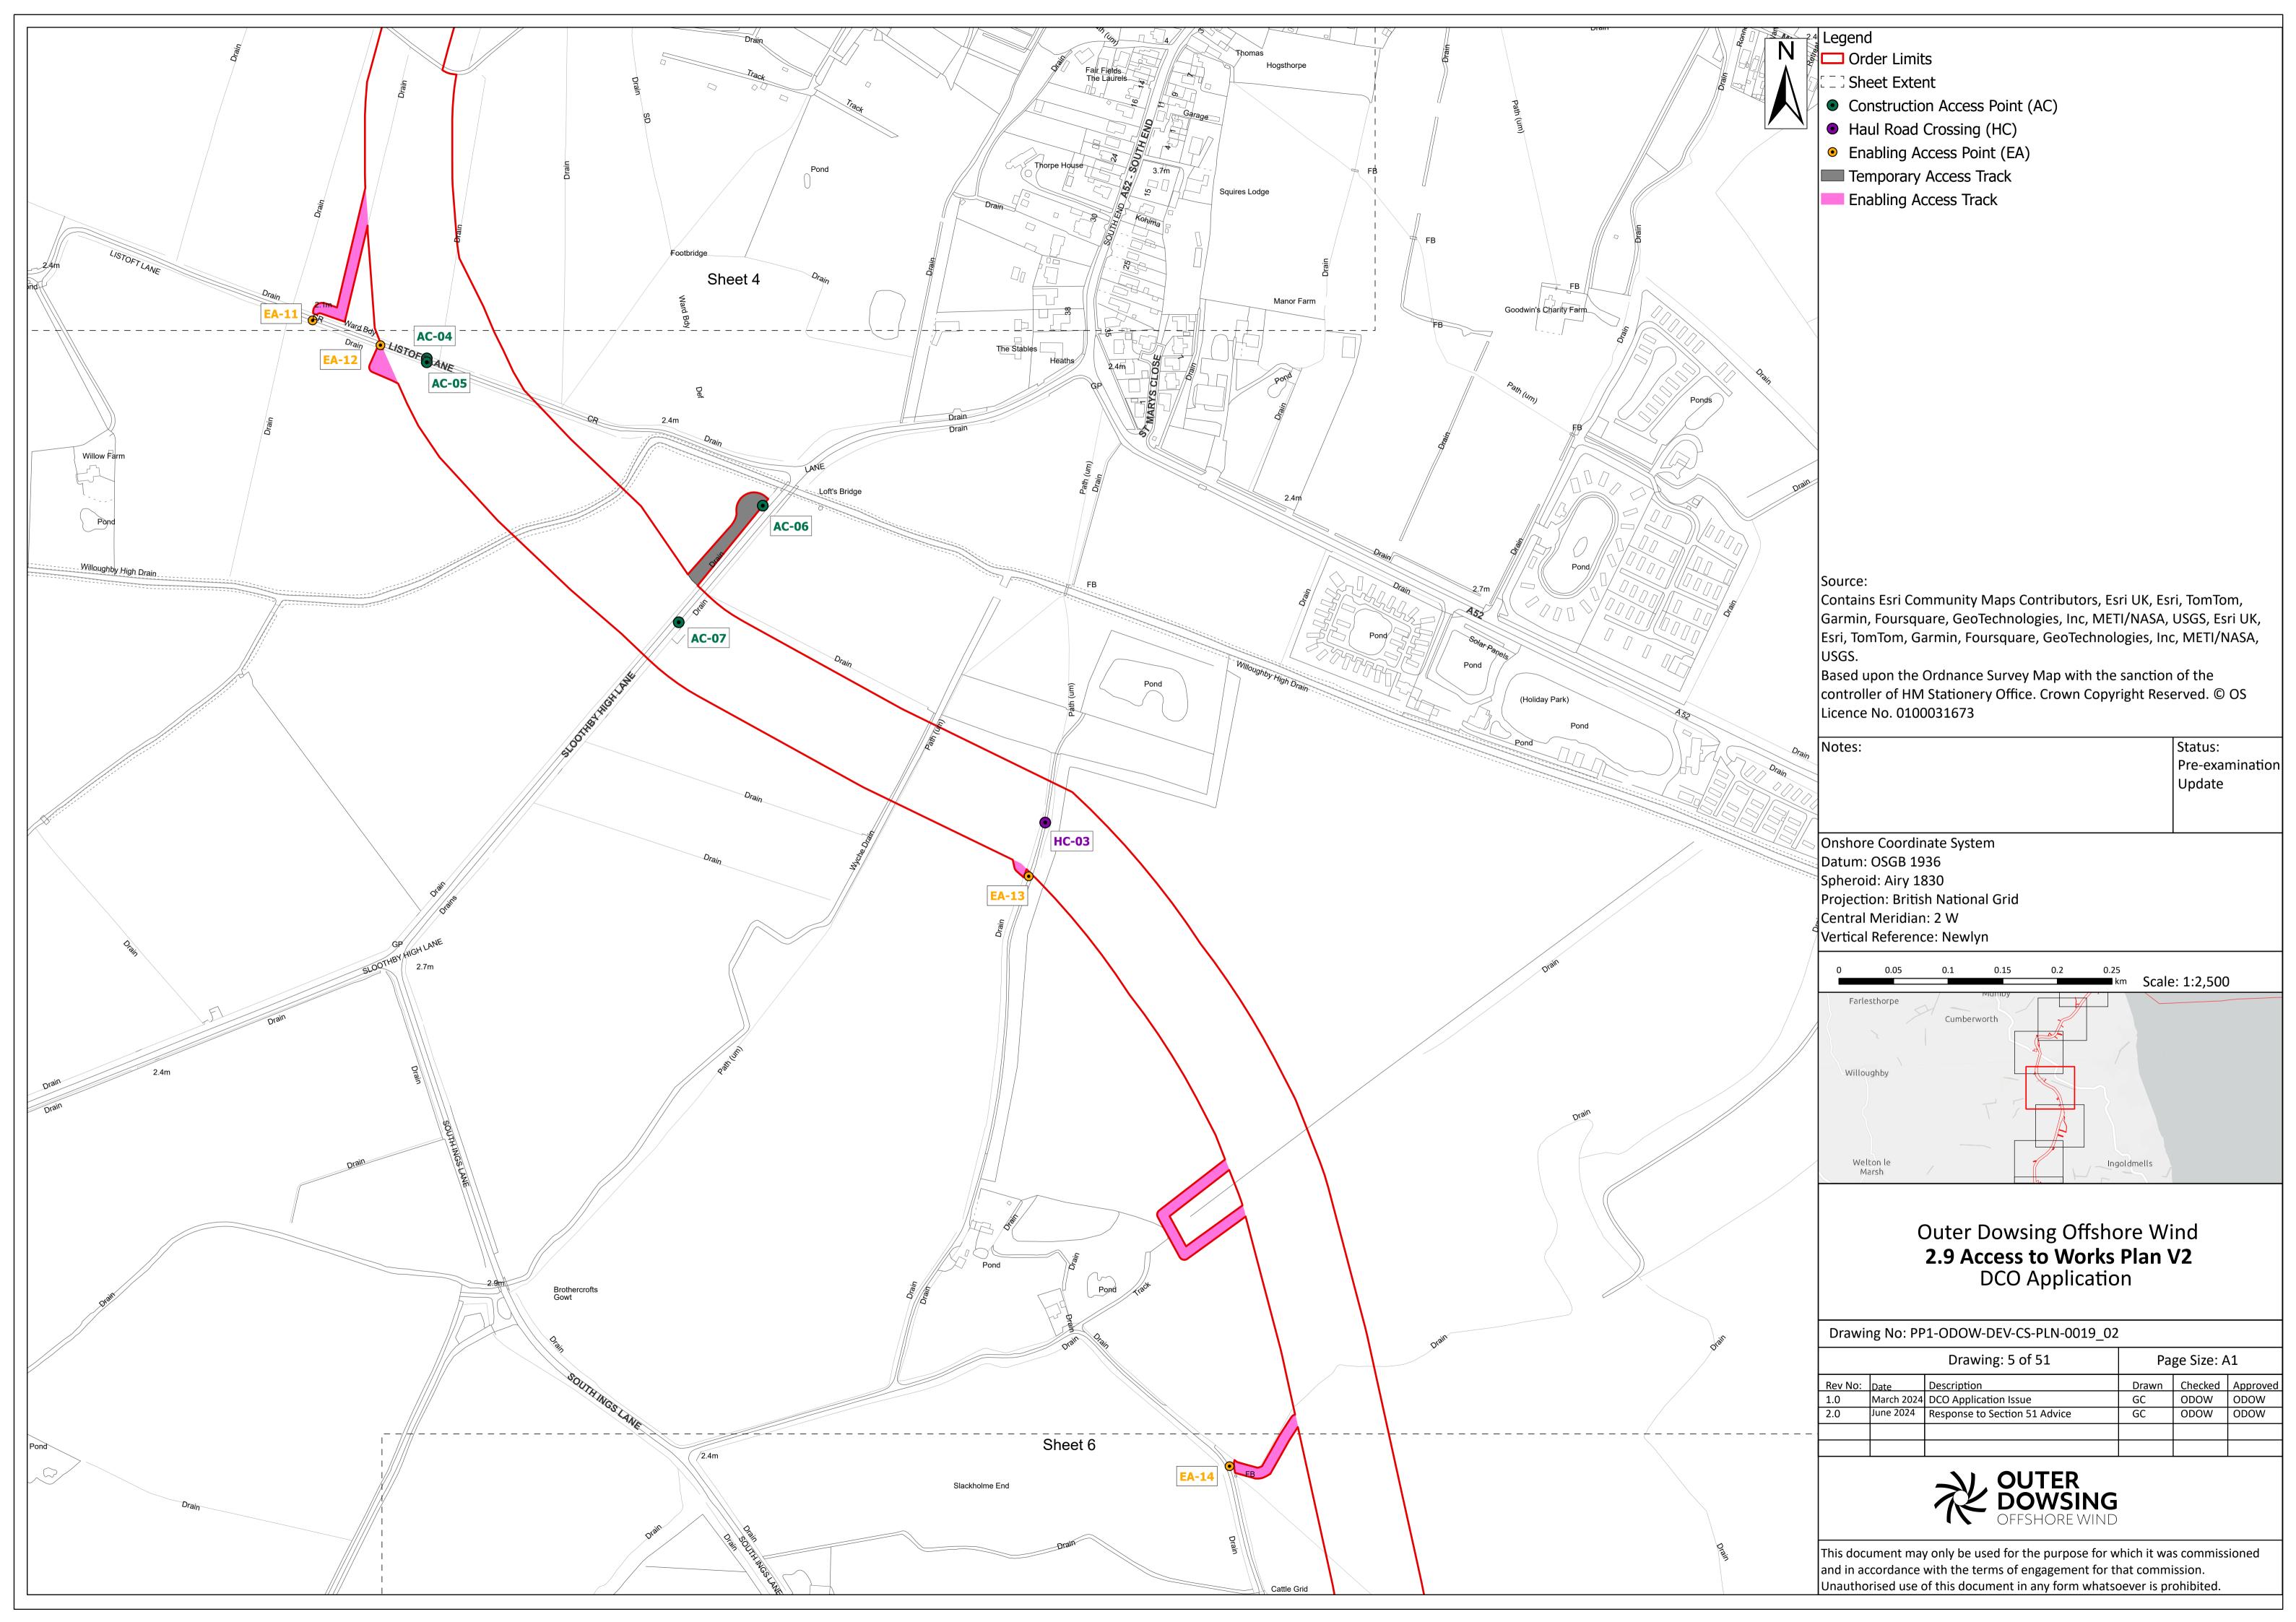

| Company:                        |               | Ou                          | ter Dowsing Offshore             | Asset:                  |                                                  | Whole Asset      |     |                  |
|---------------------------------|---------------|-----------------------------|----------------------------------|-------------------------|--------------------------------------------------|------------------|-----|------------------|
| Project:                        |               | WI                          | hole Wind Farm                   | Sub<br>Project/Package: |                                                  | Whole Asset      |     |                  |
| Document Title or Description:  |               | 2.9 Access to Works Plan    |                                  |                         |                                                  |                  |     |                  |
| Internal<br>Document<br>Number: |               | PP1-ODOW-DEV-CS-PLN-0019_02 |                                  |                         | 3 <sup>rd</sup> Party Doc No<br>(If applicable): |                  | N/A |                  |
| Rev No.                         | Date          |                             | Status / Reason for Issue        | Author                  | Checked by                                       | Reviewed<br>by   |     | Approved by      |
| 1.0                             | March<br>2024 |                             | DCO Application                  | Outer<br>Dowsing        | Shepherd &<br>Wedderburn                         | Outer<br>Dowsing |     | Outer<br>Dowsing |
| 2.0                             | July 2024     |                             | Response to<br>Section 51 Advice | Outer<br>Dowsing        | Shepherd &<br>Wedderburn                         | Outer<br>Dowsing |     | Outer<br>Dowsing |