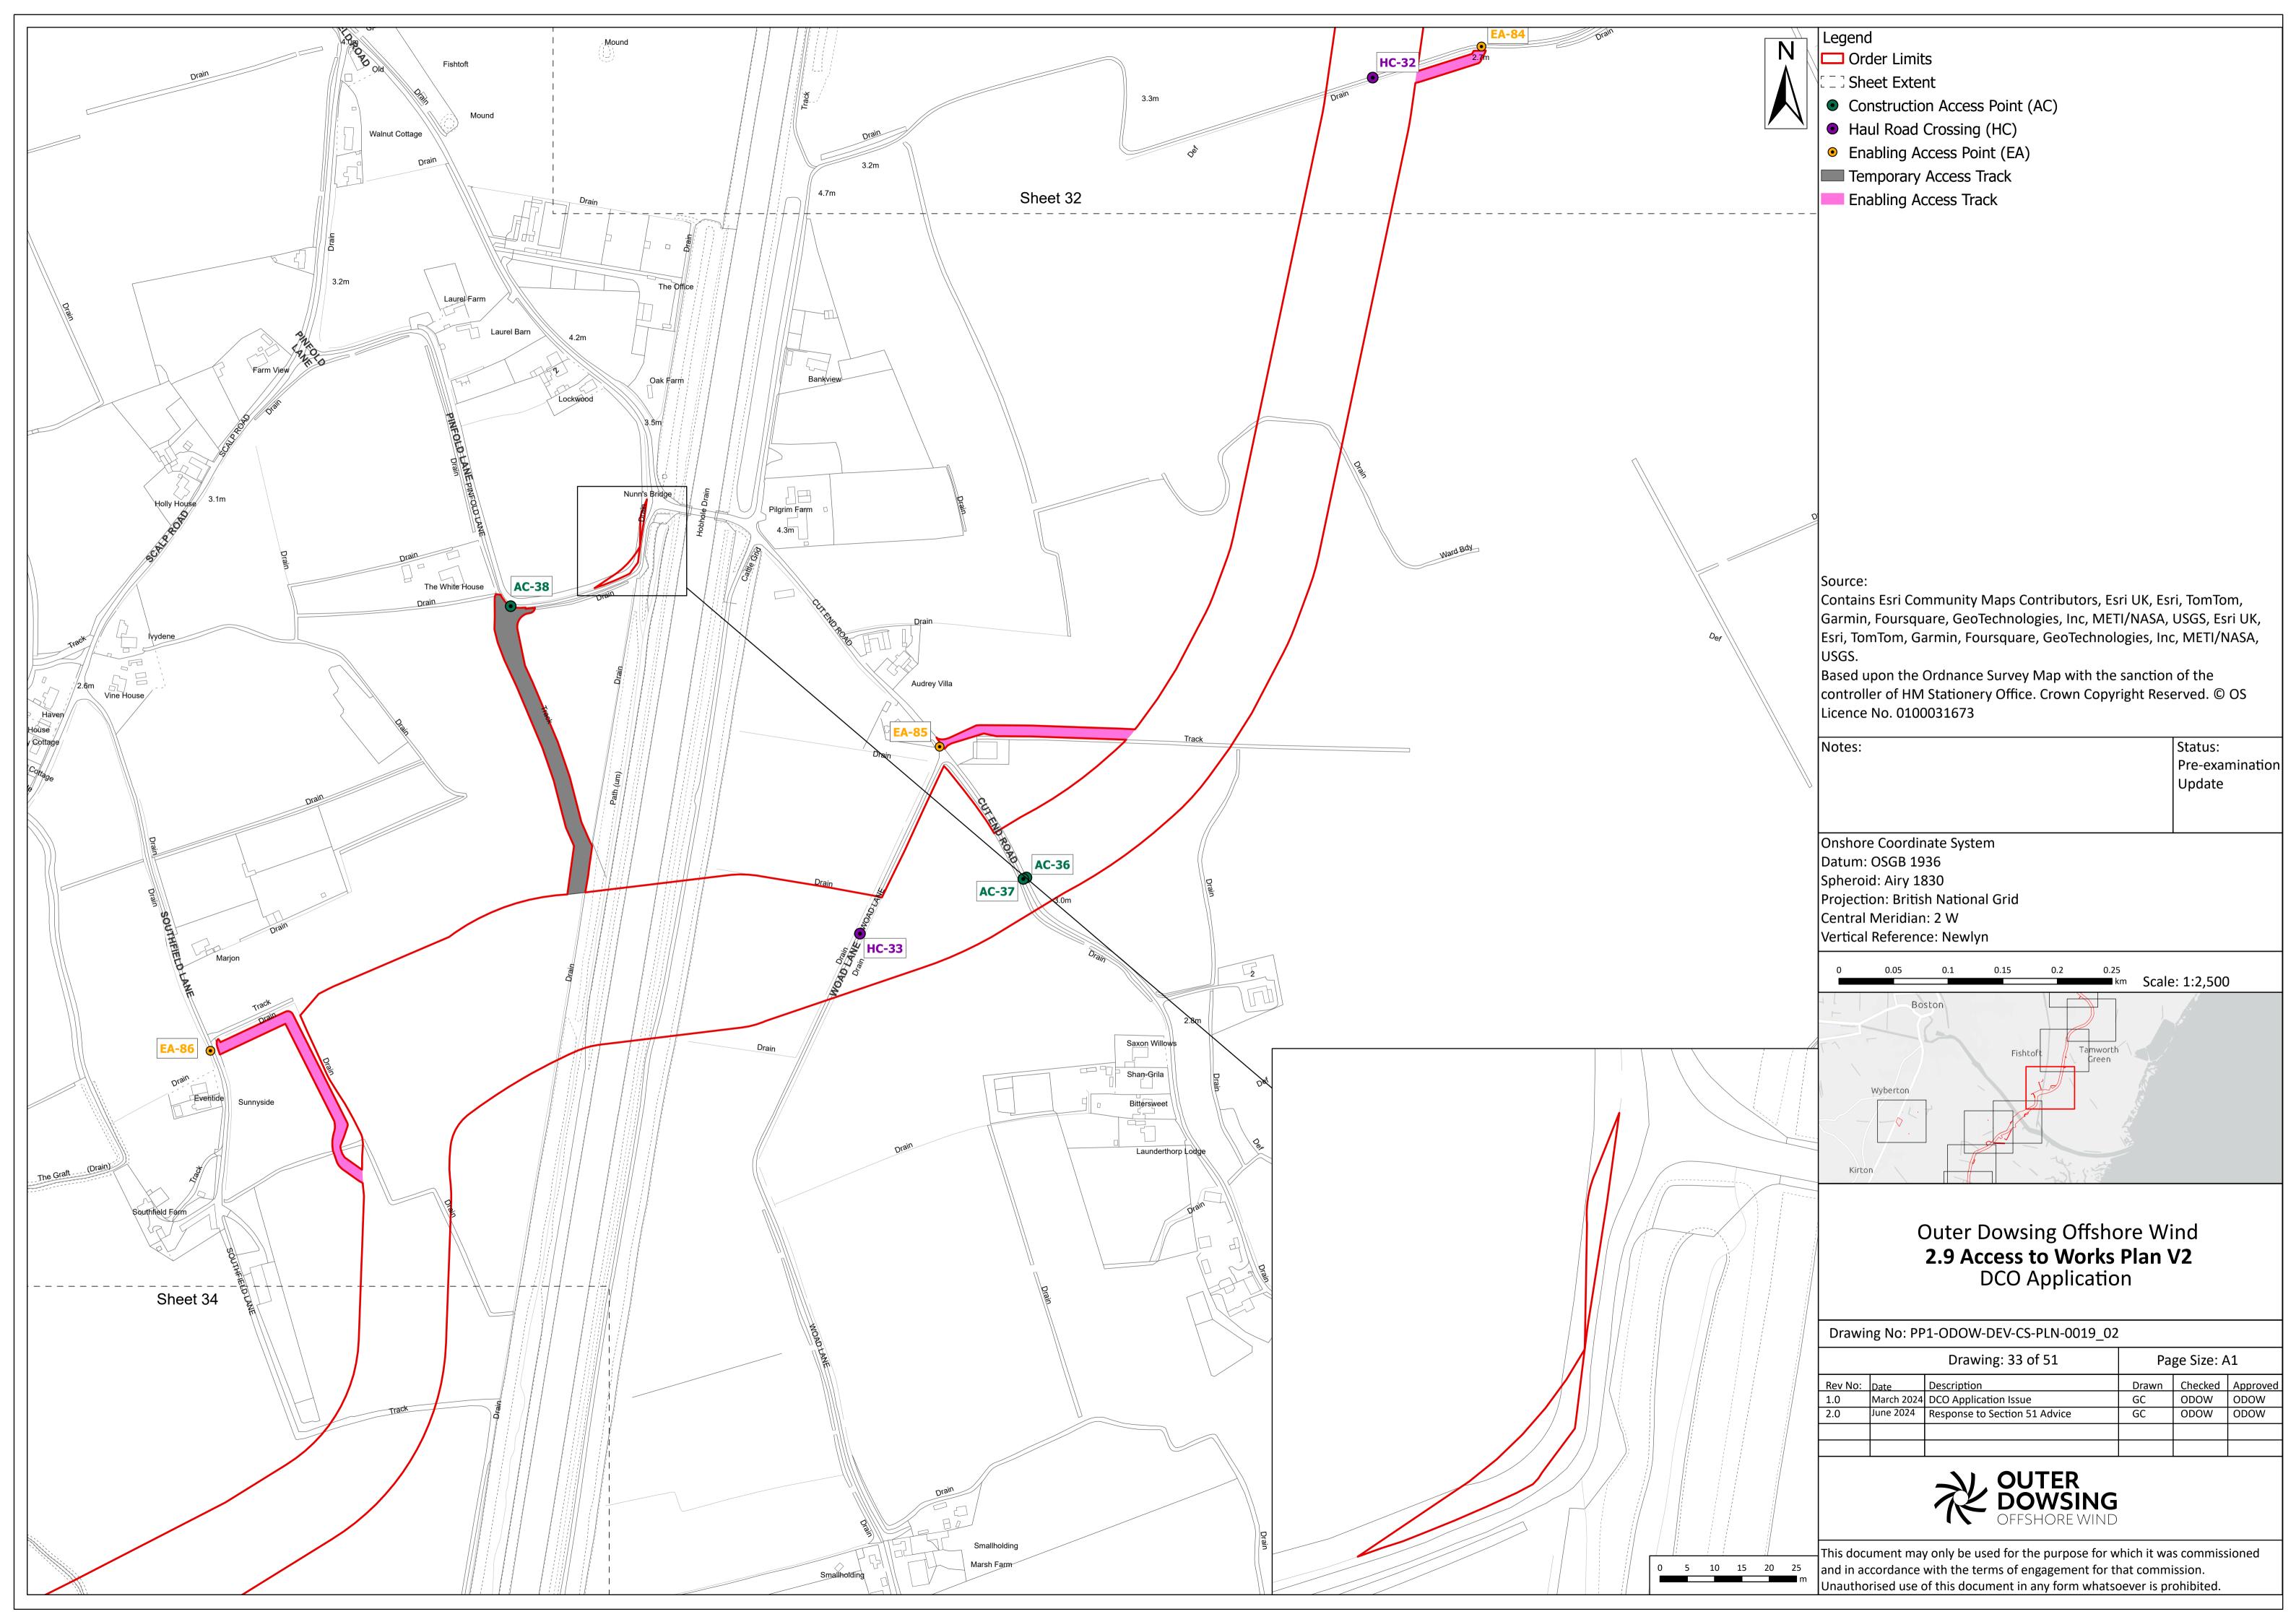

| Company:                        |               | Ou                          | ter Dowsing Offshore             | Asset:                  |                                                  | Whole Asset      |     |                  |
|---------------------------------|---------------|-----------------------------|----------------------------------|-------------------------|--------------------------------------------------|------------------|-----|------------------|
| Project:                        |               | WI                          | hole Wind Farm                   | Sub<br>Project/Package: |                                                  | Whole Asset      |     |                  |
| Document Title or Description:  |               | 2.9 Access to Works Plan    |                                  |                         |                                                  |                  |     |                  |
| Internal<br>Document<br>Number: |               | PP1-ODOW-DEV-CS-PLN-0019_02 |                                  |                         | 3 <sup>rd</sup> Party Doc No<br>(If applicable): |                  | N/A |                  |
| Rev No.                         | Date          |                             | Status / Reason for Issue        | Author                  | Checked by                                       | Reviewed<br>by   |     | Approved by      |
| 1.0                             | March<br>2024 |                             | DCO Application                  | Outer<br>Dowsing        | Shepherd &<br>Wedderburn                         | Outer<br>Dowsing |     | Outer<br>Dowsing |
| 2.0                             | July 2024     |                             | Response to<br>Section 51 Advice | Outer<br>Dowsing        | Shepherd &<br>Wedderburn                         | Outer<br>Dowsing |     | Outer<br>Dowsing |