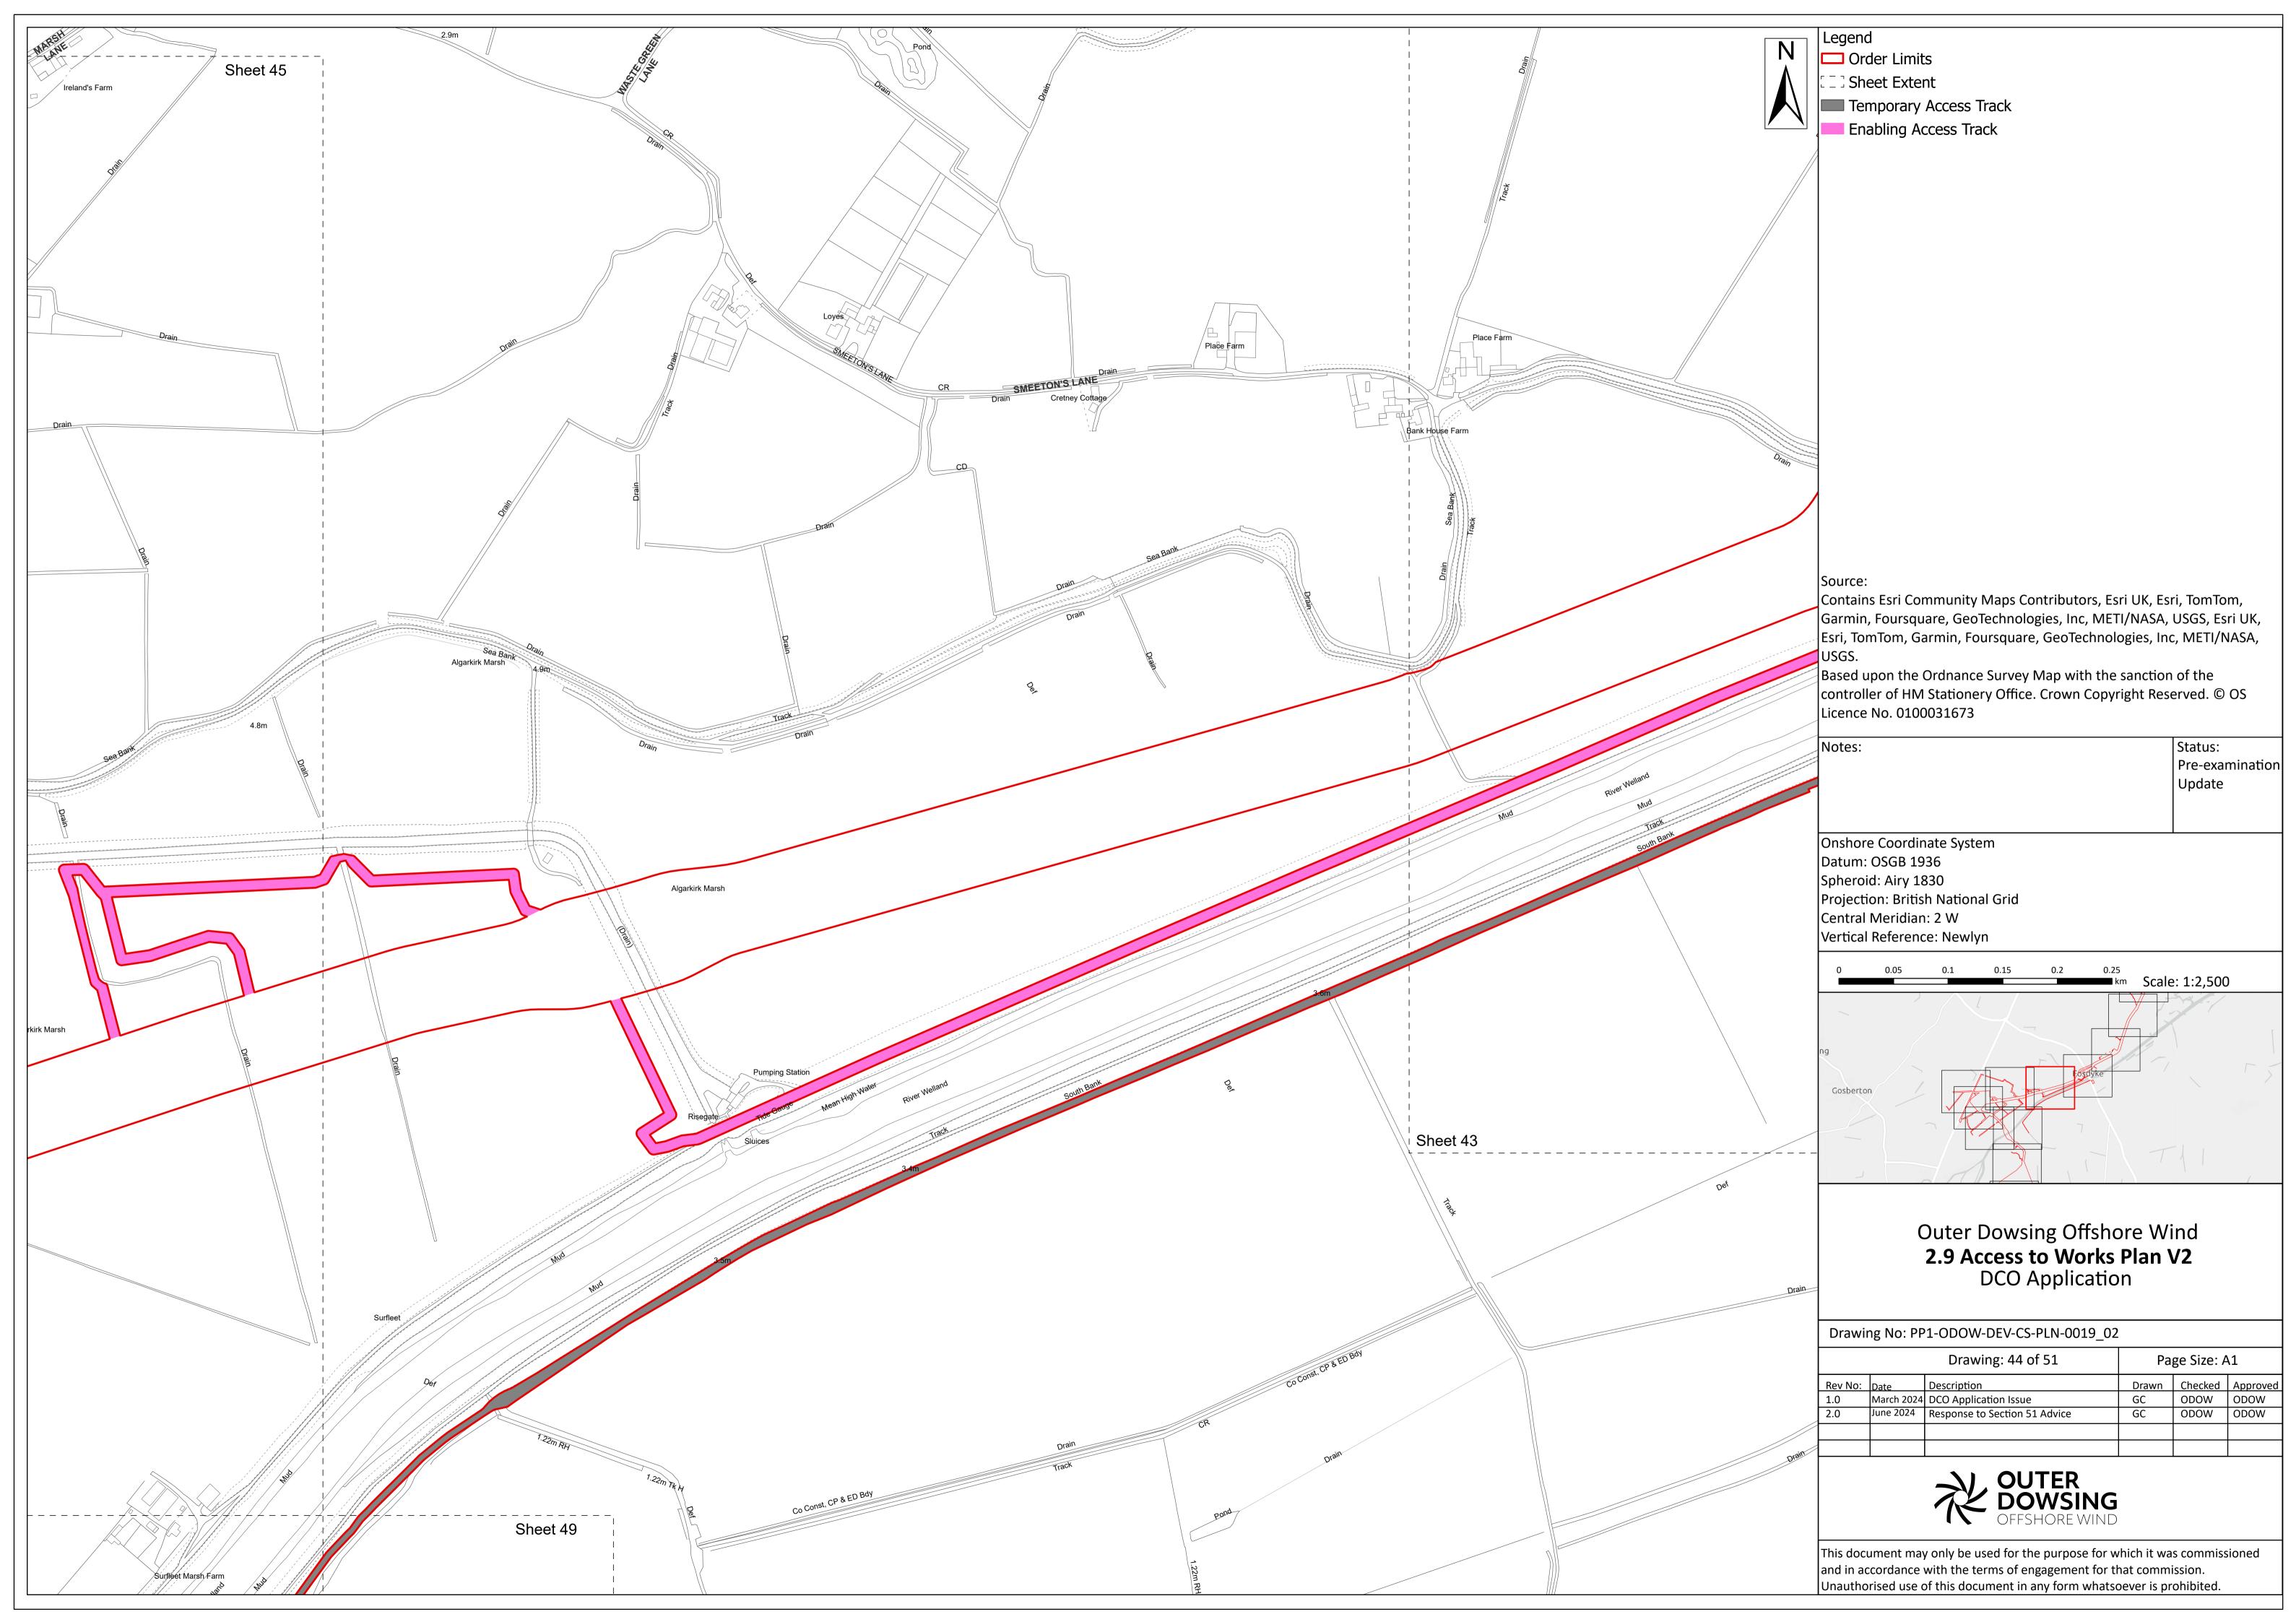

| Company:                        |               | Ou                          | ter Dowsing Offshore             | Asset:                  |                                                  | Whole Asset      |     |                  |
|---------------------------------|---------------|-----------------------------|----------------------------------|-------------------------|--------------------------------------------------|------------------|-----|------------------|
| Project:                        |               | WI                          | hole Wind Farm                   | Sub<br>Project/Package: |                                                  | Whole Asset      |     |                  |
| Document Title or Description:  |               | 2.9 Access to Works Plan    |                                  |                         |                                                  |                  |     |                  |
| Internal<br>Document<br>Number: |               | PP1-ODOW-DEV-CS-PLN-0019_02 |                                  |                         | 3 <sup>rd</sup> Party Doc No<br>(If applicable): |                  | N/A |                  |
| Rev No.                         | Date          |                             | Status / Reason for Issue        | Author                  | Checked by                                       | Reviewed<br>by   |     | Approved by      |
| 1.0                             | March<br>2024 |                             | DCO Application                  | Outer<br>Dowsing        | Shepherd &<br>Wedderburn                         | Outer<br>Dowsing |     | Outer<br>Dowsing |
| 2.0                             | July 2024     |                             | Response to<br>Section 51 Advice | Outer<br>Dowsing        | Shepherd &<br>Wedderburn                         | Outer<br>Dowsing |     | Outer<br>Dowsing |