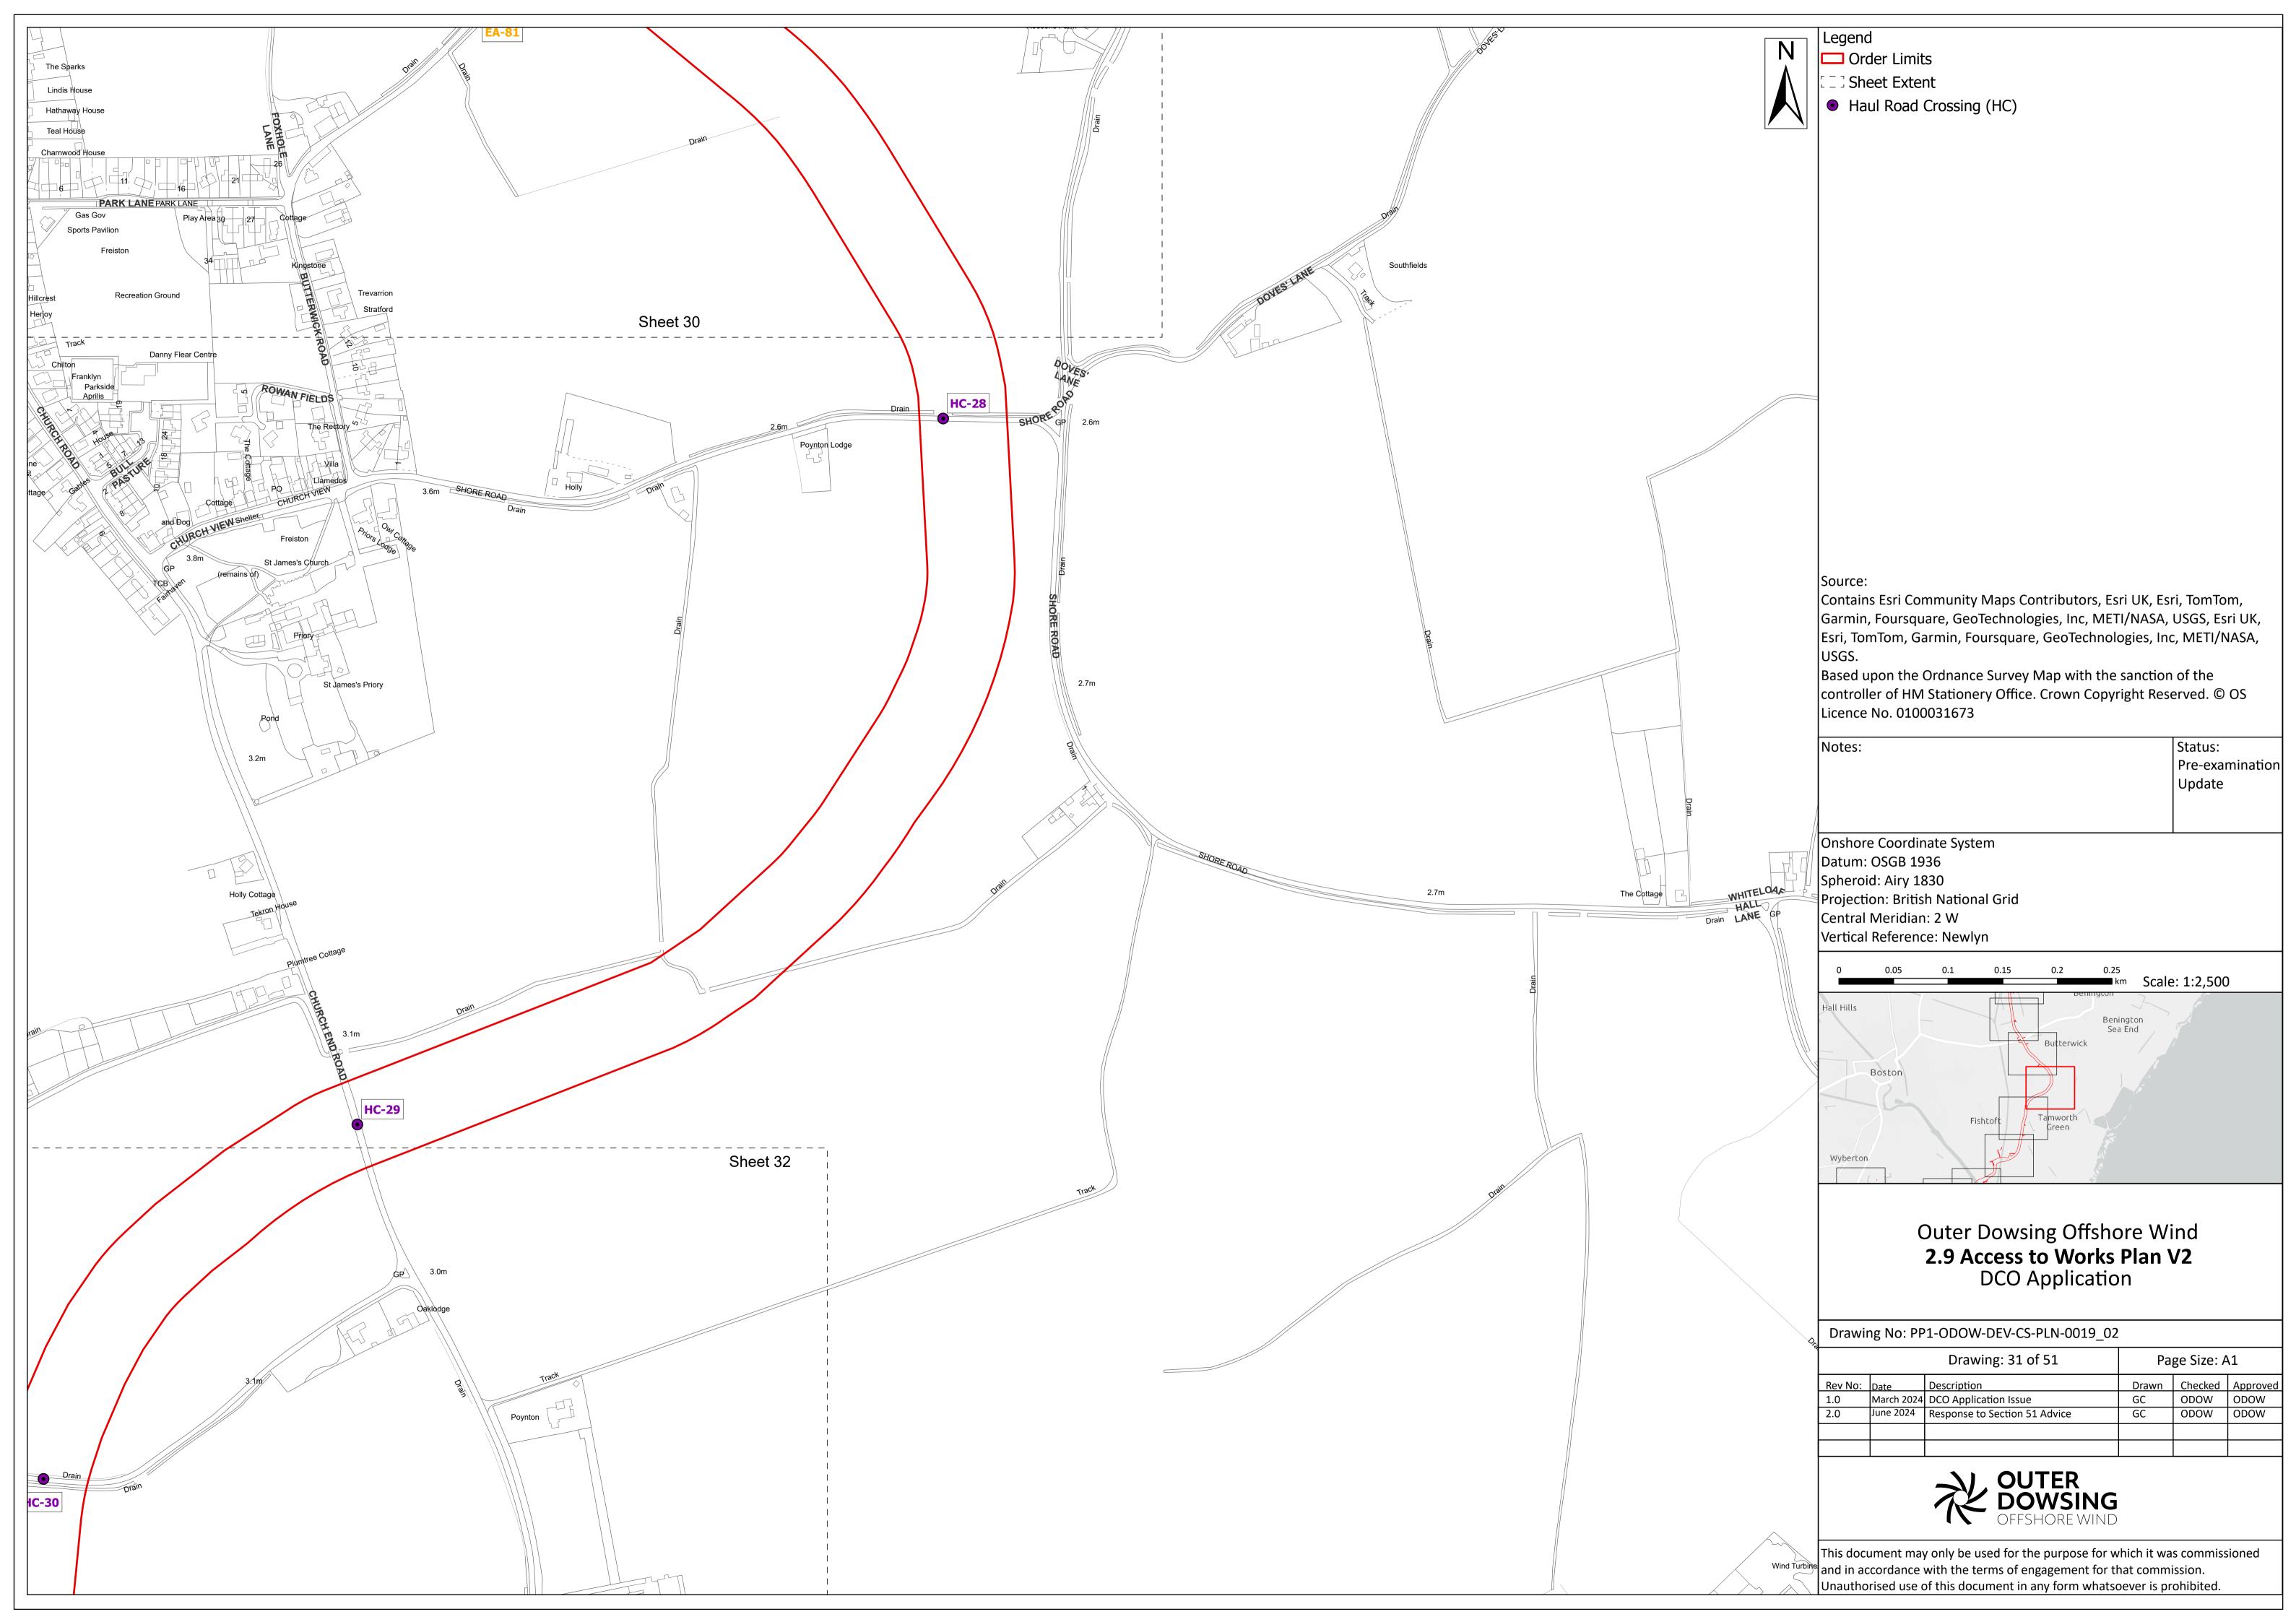

| Company:                        |               | Ou                          | ter Dowsing Offshore             | Asset:                  |                                                  | Whole Asset      |     |                  |
|---------------------------------|---------------|-----------------------------|----------------------------------|-------------------------|--------------------------------------------------|------------------|-----|------------------|
| Project:                        |               | WI                          | hole Wind Farm                   | Sub<br>Project/Package: |                                                  | Whole Asset      |     |                  |
| Document Title or Description:  |               | 2.9 Access to Works Plan    |                                  |                         |                                                  |                  |     |                  |
| Internal<br>Document<br>Number: |               | PP1-ODOW-DEV-CS-PLN-0019_02 |                                  |                         | 3 <sup>rd</sup> Party Doc No<br>(If applicable): |                  | N/A |                  |
| Rev No.                         | Date          |                             | Status / Reason for Issue        | Author                  | Checked by                                       | Reviewed<br>by   |     | Approved by      |
| 1.0                             | March<br>2024 |                             | DCO Application                  | Outer<br>Dowsing        | Shepherd &<br>Wedderburn                         | Outer<br>Dowsing |     | Outer<br>Dowsing |
| 2.0                             | July 2024     |                             | Response to<br>Section 51 Advice | Outer<br>Dowsing        | Shepherd &<br>Wedderburn                         | Outer<br>Dowsing |     | Outer<br>Dowsing |